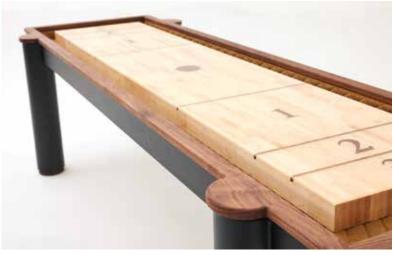

The Bastion Shuffleboard features a solid rock maple top, with a UV resistant epoxy resin topcoat that is ready for years of puck sliding gameplay. Black walnut is meticulously inlayed as the lines and the numbers on the plank