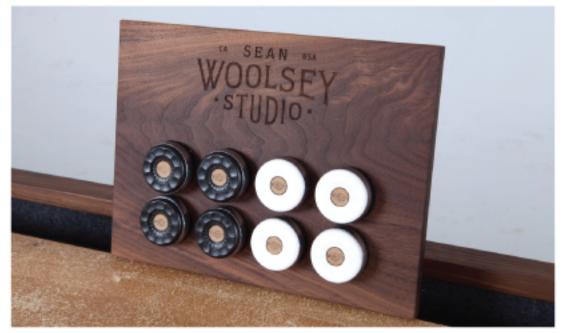

Comes with a set of Woolsey professional black and white pucks, a wall rack (to hold the pucks), and plenty of salt.

9'-20' Sizes available.

Overall size is 31" wide x 31" tall.

Add ons available:

- +Wood split top conversion table
- +Scoreboard
- +Deluxe Shuffleboard Accessory Kit

### Standard Accessory Kit (included)

All our indoor shuffleboard tables come with pucks and a magnetic wall rack that holds the pucks when not in use. Rack dimensions 15" x 1" x 3/4" thick, mounts flush to wall.