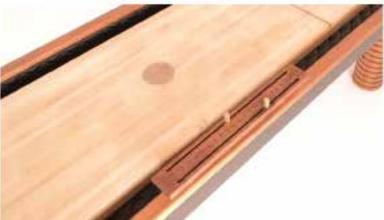

### Slider Scoreboard:

The slider scoreboard is mounted and elevated by 2 brass rods.

The wood will match your toprail.

Simply loosen and move the thumbscrews then lock in place, laser engraved detailing and branding.