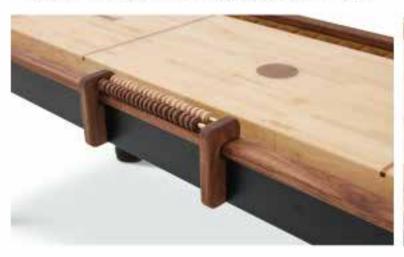

# Magnetic Scoreboard:

The magnetic scoreboard is quickly mounted on + off the table via rare earth magnets.

The wood will match your toprail.

Hand turned wood scoring beads slide along the brass rail keeping score.

The scoring beads can be white oak, walnut or maple.