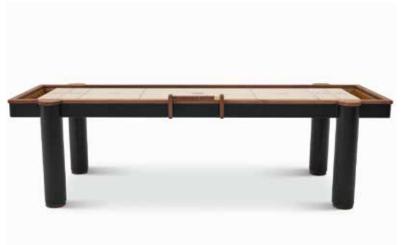

With stout lines, and strong legs, the Bastion Shuffleboard Table is built to endure whatever the future has to throw at it. The wood toprail follows the leg design, which has a steel round leg welded to the frame. The half circle detail in the wood toprail is a perfect area to leave a beer or your favorite martini while you play.

The bottom of the legs have walnut levelers to perfectly level the table before play begins. The base is one solid piece, the legs do not come off. Like all our shuffleboards, this is entirely made in California.

The gutters are lined with any of our gutter lining options. Climatic adjusters level out the plank should you need to. The base is solid steel, available in a multitude of powder coat colors. A spit top walnut conversion table is also available as an add on. Shown in black walnut, blackrock texture PC and brown quilted leather gutters.