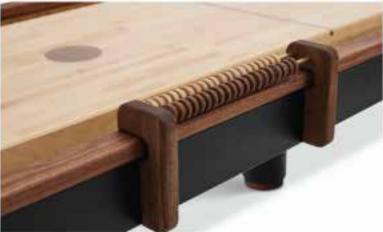

# Magnetic Scoreboard:

The magnetic scoreboard is quickly mounted on + off the table via rare earth magnets.

The wood will match your toprail.

Hand turned wood scoring beads slide along the brass rail keeping score.

The scoring beads can be white oak, walnut or maple.