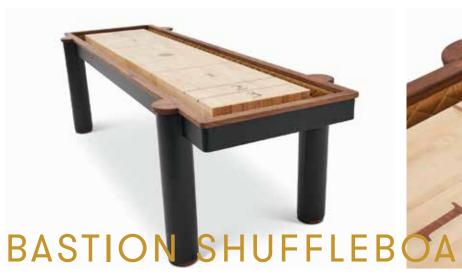

With stout lines, and strong legs, the Bastion Shuffleboard Table is built to endure whatever the future has to throw at it. The wood toprail follows the leg design, which has a steel round leg welded to the frame. The half circle detail in the wood toprail is a perfect area to leave a beer or your favorite martini while you play.