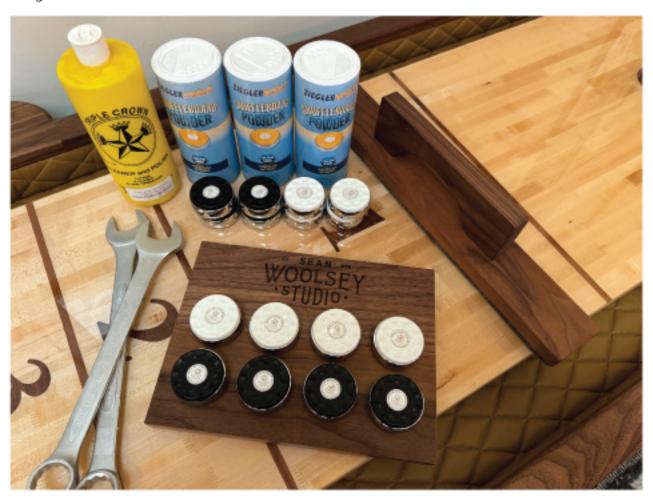

# Deluxe Shuffleboard Accessory Kit (\$500 extra) includes:

2 sets of pucks, (very nice to have an extra set if any get lost or chewed on by the dog)

3 shuffleboard salt canisters (this will last you a long time)

Shuffleboard plank sweep (to clean off the salt)

Cleaner and polish for plank

2 wrenches for easy adjustment of the climatic adjusters to flatten the plank magnetic wall rack