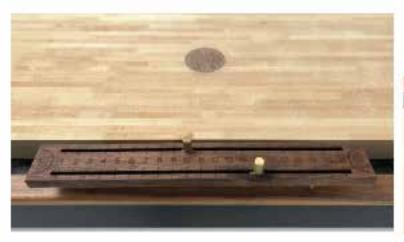

### Slider Scoreboard:

The slider scoreboard is mounted and elevated by 2 brass rods.

The wood will match your toprail.

Simply loosen and move the thumbscrews then lock in place, laser engraved detailing and branding.