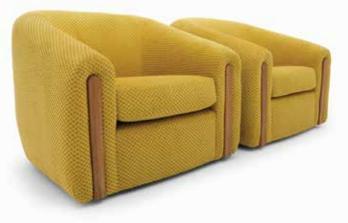

This beautiful mid-century inspired, super comfy, lounge chair features a return swivel base, always a desirable feature. This chair promises to bring joy to your day. We inlay a wood (walnut, white oak or rock maple) detail into the front of the chair for extra design appeal and mid-century lux. Any fabric available as well as COM (customers own material).