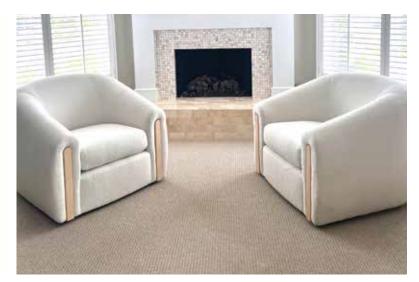

## SWIVEL LOUNGE CHAIR

This exceptional, newly introduced chair from Woolsey Studio hugs you like a warm hug from your best friend, hence the name we have bestowed, "The Best Friend Swivel Lounge Chair". You will love this lounge chair with a feel that is par excellence.

This beautiful mid-century inspired, super comfy, lounge chair features a return swivel base, always a desirable feature. This chair promises to bring joy to your day. We inlay a wood (walnut, white oak or rock maple) detail into the front of the chair for extra design appeal and mid-century lux. Any fabric available as well as COM (customers own material).