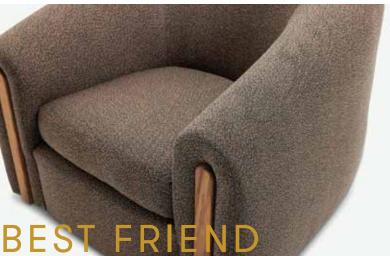

## SWIVEL LOUNGE CHAIR

This exceptional, newly introduced chair from Woolsey Studio hugs you like a warm hug from your best friend, hence the name we have bestowed, "The Best Friend Swivel Lounge Chair". You will love this lounge chair with a feel that is par excellence.

This beautiful mid-century inspired, super comfy, lounge chair features a return swivel base, always a desirable feature. This chair promises to bring joy to your day. We inlay a wood (walnut, white oak or rock maple) detail into the front of the chair for extra design appeal and mid-century lux. Any fabric available as well as COM (customers own material).