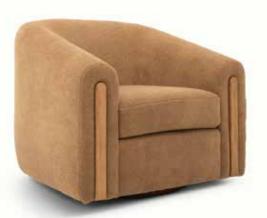

## SWIVEL LOUNGE CHAIR

This exceptional, newly introduced chair from Woolsey Studio hugs you like a warm hug from your best friend, hence the name we have bestowed, "The Best Friend Swivel Lounge Chair". You will love this lounge chair with a feel that is par excellence.

This beautiful mid-century inspired, super comfy, lounge chair features a return swivel base, always a desirable feature. This chair promises to bring joy to your day. We inlay a wood (walnut, white oak or rock maple) detail into the front of the chair for extra design appeal and mid-century lux. Any fabric available as well as COM (customers own material).

Dimensions: 38"T x 38" D x 33" W (seat height 18")