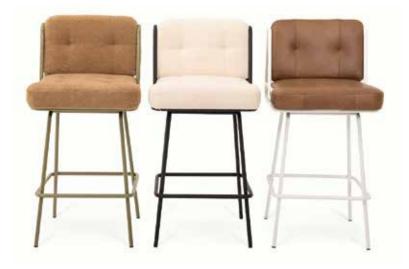

A mid-century inspired tubular steel frame combined with nylon strapping and leather belts support the two cushions, and provide premium comfort. Available in 3 heights and an endless array of colors and upholstery options, our Campbell Barstool is an ultra comfortable brother to our Campbell Lounge Chair.

Comes with a smooth swivel plate and a multitude of PC colors.

Available in 18" seat height (ADA), 26" seat height (counter height) and 30" seat height (bar height).

The 2' nylon backstops have leather adjusters and come in either khaki/brown leather or black/black leather.