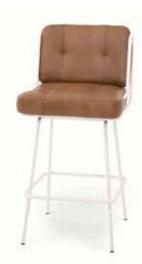

A mid-century inspired tubular steel frame combined with nylon strapping and leather belts support the two cushions, and provide premium comfort. Available in 3 heights and an endless array of colors and upholstery options, our Campbell Barstool is an ultra comfortable brother to our Campbell Lounge Chair.

Comes with a smooth swivel plate and a multitude of PC colors.

Available in 18" seat height (ADA), 26" seat height (counter height) and 30" seat height (bar height).

The 2' nylon backstops have leather adjusters and come in either khaki/brown leather or black/black leather.

The barstool ships fully assembled, ready to go.

Overall dimensions: 22" wide x 22" deep x 42" tall (bar), 38" tall (counter) and 30" tall (ADA).