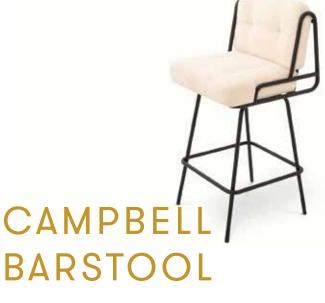

A mid-century inspired tubular steel frame combined with nylon strapping and leather belts support the two cushions, and provide premium comfort. Available in 3 heights and an endless array of colors and upholstery options, our Campbell Barstool is an ultra comfortable brother to our Campbell Lounge Chair.

Comes with a smooth swivel plate and a multitude of PC colors.

Available in 18" seat height (ADA), 26" seat height (counter height) and 30" seat height (bar height).

The 2' nylon backstops have leather adjusters and come in either khaki/brown leather or black/black leather.

The barstool ships fully assembled, ready to go.

Overall dimensions: 22" wide x 22" deep x 42" tall (bar), 38" tall (counter) and 30" tall (ADA).