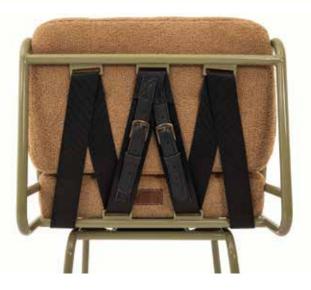

A mid-century inspired tubular steel frame combined with nylon strapping and leather belts support the two cushions, and provide premium comfort. Available in 3 heights and an endless array of colors and upholstery options, our Campbell Barstool is an ultra comfortable brother to our Campbell Lounge Chair.

Comes with a smooth swivel plate and a multitude of PC colors.

Available in 18" seat height (ADA), 26" seat height (counter height) and 30" seat height (bar height).

The 2' nylon backstops have leather adjusters and come in either khaki/brown leather or black/black leather.