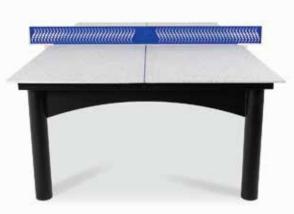

## PING PONG TABLE

The Cosmic Outdoor Ping Pong Table is our completely new outdoor ping pong table made out of 1/2" terrazzo seamless nonporous surface. The 1/2" thick keeps the table light enough to move yet solid enough to not break. The top is super durable, fire resistant, renewable/repairable and will last for years. The centerline is a colored acrylic which ties into the color of the terrazzo top. The bounce on these tables is perfect and built for years of play as with all our tables.

The net is the same colored acrylic, with a Woolsey design and our logo, with terrazzo pieces that allow for easy on/off to transfer from dining to ping pong in a couple of minutes. Seats 8-10 people.