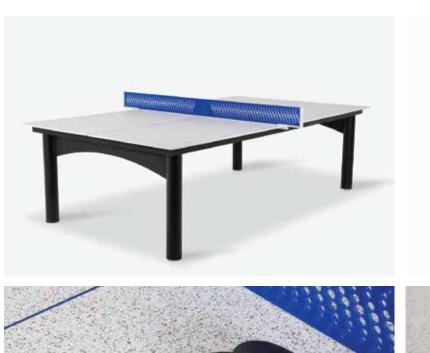

## PING PONG TABLE

The Cosmic Outdoor Ping Pong Table is our completely new outdoor ping pong table made out of 1/2" terrazzo seamless nonporous surface. The 1/2" thick keeps the table light enough to move yet solid enough to not break. The top is super durable, fire resistant, renewable/repairable and will last for years. The centerline is a colored acrylic which ties into the color of the terrazzo top. The bounce on these tables is perfect and built for years of play as with all our tables.

The net is the same colored acrylic, with a Woolsey design and our logo, with terrazzo pieces that allow for easy on/off to transfer from dining to ping pong in a couple of minutes. Seats 8-10 people.

The steel base has been metalized (sandblasted, sealed with zinc, and then powder coated) which offers supreme corrosion and rust protection for the outdoor environment. Of course, this table would be perfect for indoors too, or a hybrid table based on your needs and the season.

Dimensions: 108" x 60" x 30" tall (Regulation table size)

Lead time is around 8 weeks.

Designed and crafted in California.