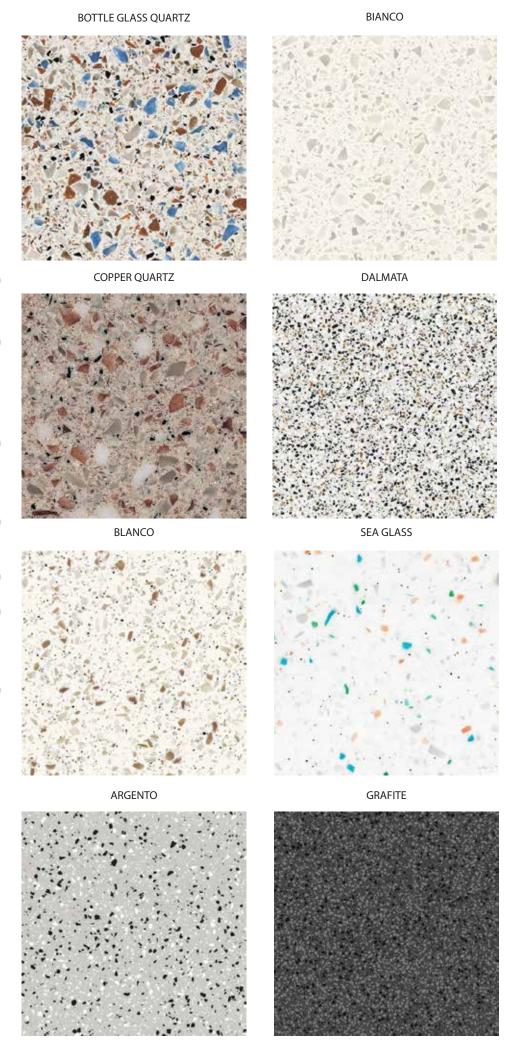

Available in a myriad of terrazzo tops, as well as any powder coat color for the steel base.

A regulation size steel net is easily mounted/unmounted via quick bolts to the table. The table comes with two custom-made walnut paddles and 3 star Japanese balls.