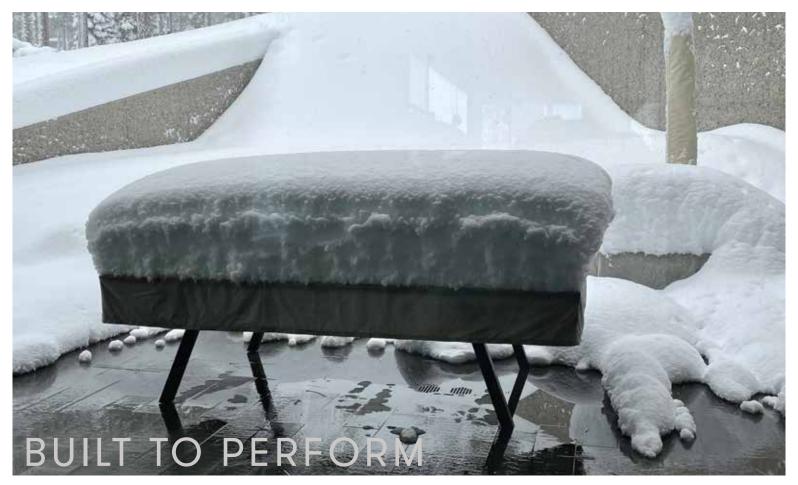

## IN ALL ELEMENTS

We thought of everything when designing our outdoor ping pong tables. Snow, wind, rain, sun.

This can handle it and perform well.

Our tables comes with a waterproof, snowproof, and windproof magnetized cover to lock in over the table and net when your table is not in use.