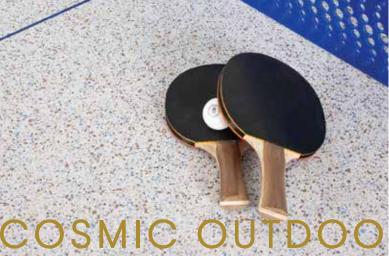

Available in a myriad of terrazzo tops, as well as any powder coat color for the steel base.

A regulation size steel net is easily mounted/unmounted via quick bolts to the table. The table comes with two custom-made walnut paddles and 3 star Japanese balls.