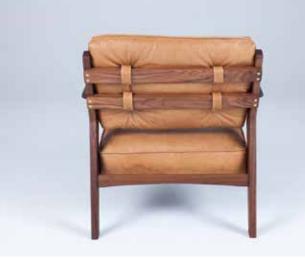

## DREAMER'S CHAIR

A chair that may incline you to steal it if you are sitting in one you do not own. Crafted from solid American black walnut, the Dreamer's Chair has subtle details to compliment its mid-century inspired design. Brass rods elegantly lock in the backrests, the armrests have a subtle hand carved indentation for your arm to rest comfortably on, and the back cushion snaps onto the walnut backrests. No element was left untouched. We meticulously prototyped and improved this chair over the course of several months to get it just right. So comfy you will buy one, and then likely be back for another.