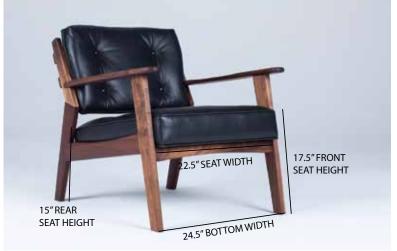

Any upholstery available.

We offer a COM (Customer's Own Material/Leather)

Overall Dims: 31" L x 28" W x 29" H