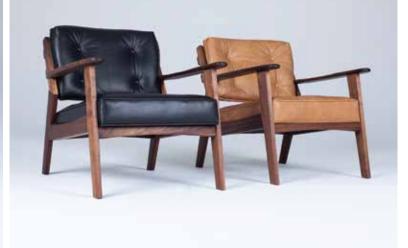

## DREAMER'S CHAIR

A chair that may incline you to steal it if you are sitting in one you do not own. Crafted from solid American black walnut, the Dreamer's Chair has subtle details to compliment its mid-century inspired design. Brass rods elegantly lock in the backrests, the armrests have a subtle hand carved indentation for your arm to rest comfortably on, and the back cushion snaps onto the walnut backrests. No element was left untouched. We meticulously prototyped and improved this chair over the course of several months to get it just right. So comfy you will buy one, and then likely be back for another.