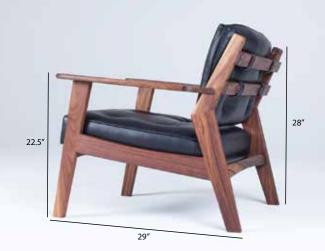

Any upholstery available.

We offer a COM (Customer's Own Material/Leather)

Overall Dims: 31" L x 28" W x 29" H