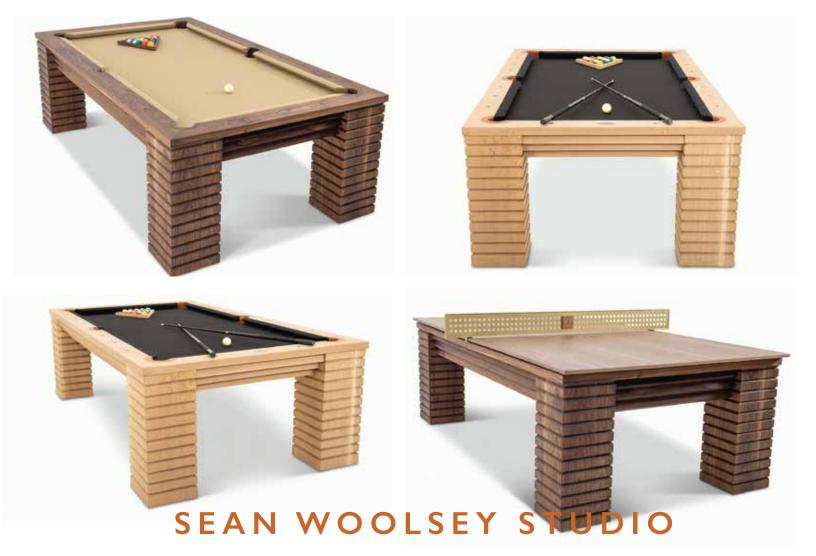

# **MAKE IT YOURS**

The beauty of all our pool tables is you can make it perfectly yours, by picking out all the below. The powder coat colors for the steel frame. We offer black or brass sights for aligning your shots like a pro. The wood for the rails and legs. The felt color.

Wood options (for rails and legs)