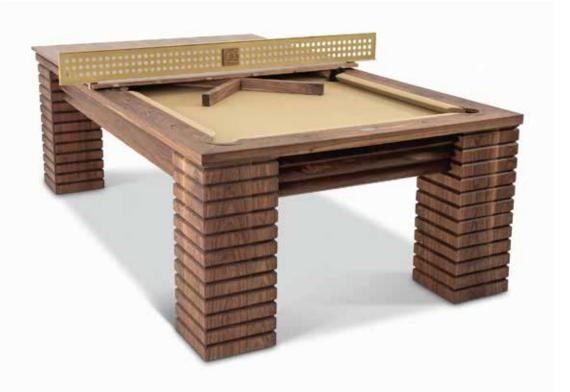

# **ADD ON A CONVERSION TOP**

Want both pool and ping pong?

We've got you covered.

We offer a glass or wood conversion table top/pong top for the Woolsey Pool Table. The glass top (2 pieces) is tempered glass with a grey tint or can be clear. The conversion top installs easily in a matter of minutes. It is ping pong ITTF regulation size of 108" x 60". Each half is 54" x 60".

The conversion kit comes with a ping pong net, 3 balls, and 2 paddles. The glass sits on rubber riser blocks and a walnut X in the middle, and the net sleeves onto the glass top. Switch from playing pool to pong in just a few minutes.