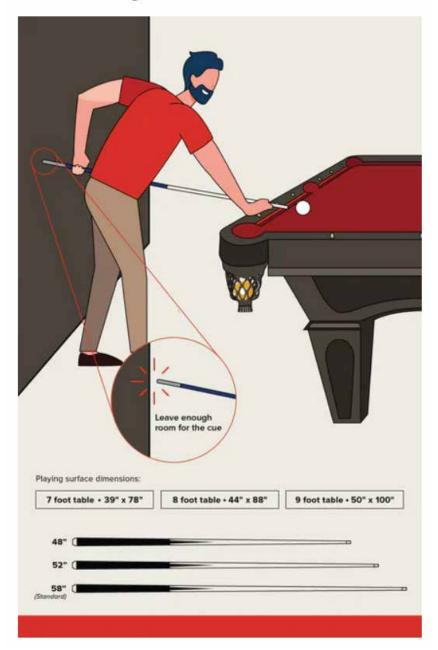

# **DIMENSIONS AND INFO**

OUTSIDE TOP RAIL DIMS: 7'TABLE : 94.5" X 55.5" 8'TABLE : 104.5" X 60.5" 9'TABLE : 114.5" X 64.5"

PLAYABLE SURFACE AREA: 7 'TABLE : "78" x 39" 8 'TABLE : 88" X 44" 9 'TABLE : 100" X 50"

FOR ALL TABLES: TOP OF SLATE (OFF GROUND) IS 30" TALL TOP OF WOOD RAIL (OFF GROUND) IS 31.75 " TALL

#### Leave Enough Room for the Cue!