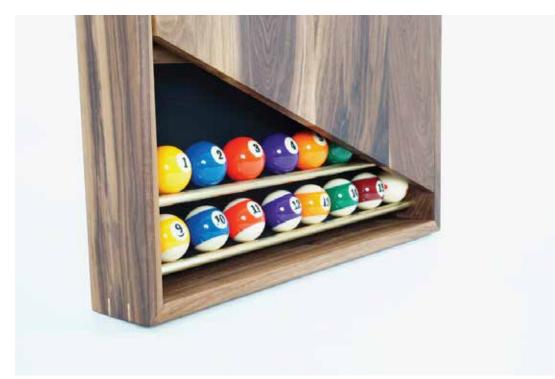

# ADD ON A WOOLSEY CUE WALL RACK

Every pool table needs a rack to store and display your cues, triangle, chalk and balls. We decided to make ours a beautiful cabinet that is as functional as it is beautiful, everything neatly organized and off the ground. This was designed to perfectly dovetail with our Pool Table.

The wall rack can be wall-mounted in minutes with the French cleat system and hardware included. The rack is made of an American black walnut (with maple splines), brass dowels, and the same felt (your choice of color) we use on our pool table.