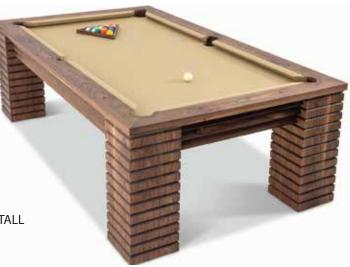

# **NEO POOL TABLE**

Sean Woolsey designed the Neo Pool Table as an expression of his continual pursuit of excellent craftsmanship, design evolution and innovation. This latest, luxurious pool table from Woolsey Studio pays homage to the art deco period with strength of line and rhythmic, repetitive geometric shapes.

The Neo will provide the serious billiard player decades of enjoyment on a stunning table with the finest in craftsmanship and beauty.

Sean Woolsey has an obsession with design details. Each pool table leg is miter wrapped with consistent grain, while showcasing a V groove detail throughout the leg. Each leg is 12" square.

Add ons available:

+ Wall rack to elegantly display and hold all your cues, balls, triangle, and chalk.

+ Split top wood or glass conversion kit to go from pool to ping pong in minutes.

Regulation size: 8-foot pool table. Overall size of table is  $104.5" \times 60.5" \times 30.5"$ . Playable surface area is 88" x 44" (standard 8' size)