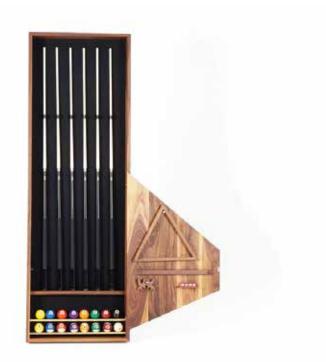

# ADD ON A WOOLSEY CUE WALL RACK

Every pool table needs a rack to store and display your cues, triangle, chalk and balls. We decided to make ours a beautiful cabinet that is as functional as it is beautiful, everything neatly organized and off the ground. This was designed to perfectly dovetail with our Pool Table.

The wall rack can be wall-mounted in minutes with the French cleat system and hardware included. The rack is made of an American black walnut (with maple splines), brass dowels, and the same felt (your choice of color) we use on our pool table.

Walnut door has a magnetic push latch and opens buttery smooth a full 180 degrees on brass door hinges

Finished with a natural, food-safe, hand-rubbed oil and wax finish. Dimensions: 72" T x 24" W x 4" D