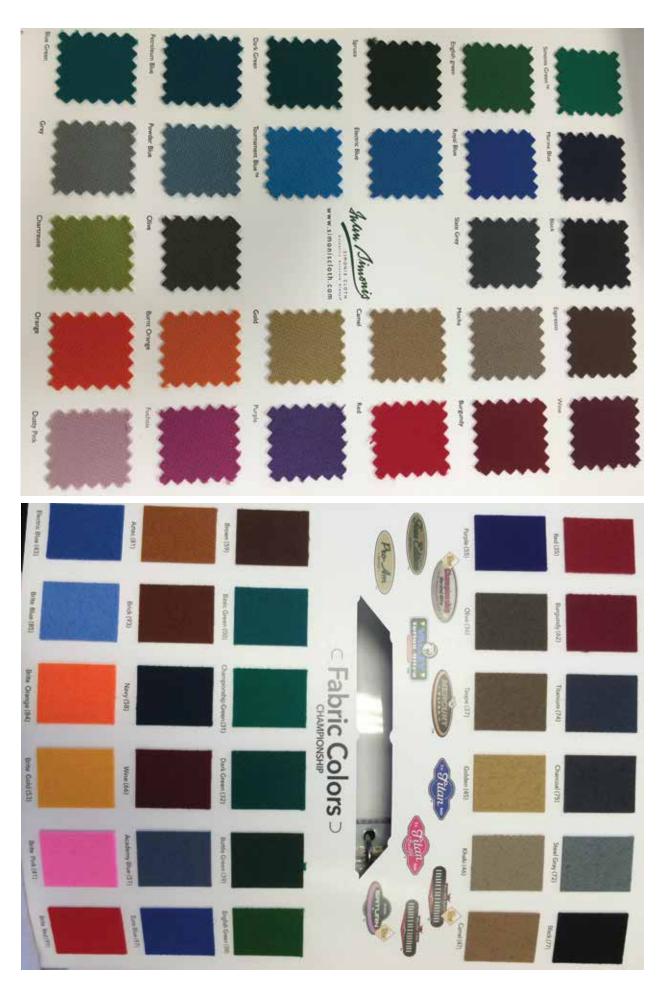

# **MAKE IT YOURS**

The beauty of all our pool tables is you can make it perfectly yours, by picking out all the below. The powder coat colors for the steel frame. We offer black or brass sights for aligning your shots like a pro. The wood for the rails and legs. The felt color.

# FELT COLORS