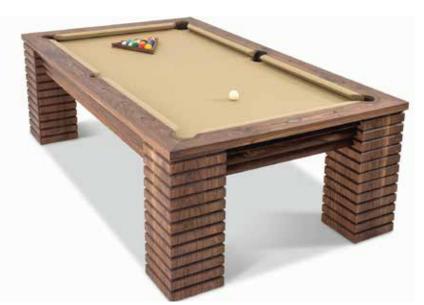

# **NEO POOL TABLE**

Sean Woolsey designed the Neo Pool Table as an expression of his continual pursuit of excellent craftsmanship, design evolution and innovation. This latest, luxurious pool table from Woolsey Studio pays homage to the art deco period with strength of line and rhythmic, repetitive geometric shapes.

The Neo will provide the serious billiard player decades of enjoyment on a stunning table with the finest in craftsmanship and beauty.

Sean Woolsey has an obsession with design details. Each pool table leg is miter wrapped with consistent grain, while showcasing a V groove detail throughout the leg. Each leg is 12" square.

The table aprons have matching V grooves in the apron around the pool table, adding another cohesive element of texture to the table.

The pockets are handmade and hand stitched leather which are inlaid flush into the top of the pool table rails. The leather is available in tobacco or black. The sights are triangles that are black or leather to match the leather pockets.