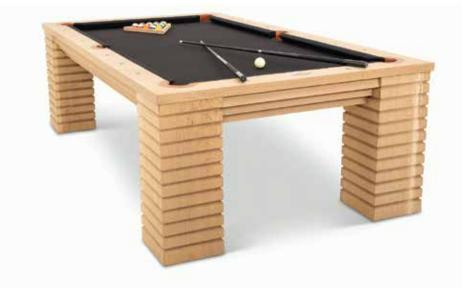

The game table is finished in either our in house clear coat or blackened white oak + clear coat.

The table comes with an exclusive pro ball set, a white oak triangle, 2 cue sticks, and plenty of chalk.