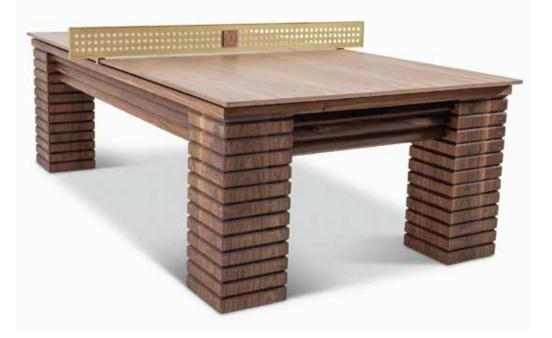

# **ADD ON A CONVERSION TOP**

Want both pool and ping pong?

We've got you covered.

We offer a glass or wood conversion table top/pong top for the Woolsey Pool Table. The glass top (2 pieces) is tempered glass with a grey tint or can be clear. The conversion top installs easily in a matter of minutes. It is ping pong ITTF regulation size of 108" x 60". Each half is 54" x 60".

The conversion kit comes with a ping pong net, 3 balls, and 2 paddles. The glass sits on rubber riser blocks and a walnut X in the middle, and the net sleeves onto the glass top. Switch from playing pool to pong in just a few minutes.