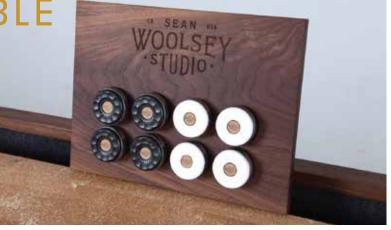

Comes with an outdoor cover, pucks, shuffleboard salt, and a magnetic wall mount to hold the pucks when not in use.

Multiple powder coat colors are available.

Available in 9'-20" sizes. Overall size is 31" wide x 31" tall.