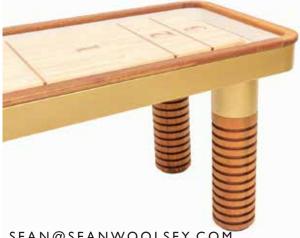

## OUTDOOR REVIVAL SHUFFLEBOARD TABLE

The Outdoor Revival Shuffleboard Table has a rock maple top, with a UV resistant epoxy resin topcoat. In addition the entire surface of the maple plank has fiberglass and a resin topcoat wrapped around for durability outdoors, making the plank completely waterproof. With a nod to classical architecture and inspired by the fluting details denoting such detail and craftsmanship, we designed the Revival Shuffleboard Table.

The base is metalized steel (sandblasted, sealed with zinc, and then powder coated) which offers supreme corrosion and rust protection for the outdoor environment. The gutters are lined with an ultra-durable outdoor fabric (your choice of color). Climatic adjusters are hidden on the plank to level out the plank should you need to. A sapelle handrail is put on top of the steel. Black walnut is inlayed as the lines and the numbers as well as the Woolsey logo on center of the maple plank.

Comes with an outdoor cover, pucks, shuffleboard salt, and a magnetic wall mount to hold the pucks when not in use.

Multiple powder coat colors are available.

Available in 9'-20" sizes. Overall size is 31" wide x 31" tall.