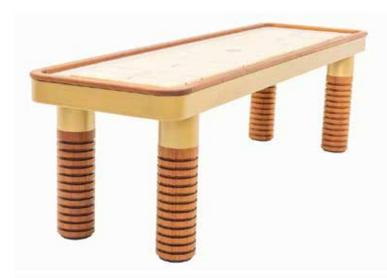

## OUTDOOR REVIVAL SHUFFLEBOARD TABLE

The Outdoor Revival Shuffleboard Table has a rock maple top, with a UV resistant epoxy resin topcoat. In addition the entire surface of the maple plank has fiberglass and a resin topcoat wrapped around for durability outdoors, making the plank completely waterproof. With a nod to classical architecture and inspired by the fluting details denoting such detail and craftsmanship, we designed the Revival Shuffleboard Table.

The base is metalized steel (sandblasted, sealed with zinc, and then powder coated) which offers supreme corrosion and rust protection for the outdoor environment. The gutters are lined with an ultra-durable outdoor fabric (your choice of color). Climatic adjusters are hidden on the plank to level out the plank should you need to. A sapelle handrail is put on top of the steel. Black walnut is inlayed as the lines and the numbers as well as the Woolsey logo on center of the maple plank.

Comes with an outdoor cover, pucks, shuffleboard salt, and a magnetic wall mount to hold the pucks when not in use.

Multiple powder coat colors are available.

Available in 9'-20" sizes. Overall size is 31" wide x 31" tall.