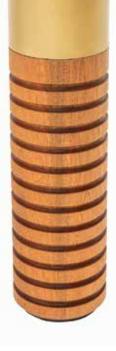

## OUTDOOR REVIVAL SHUFFLEBOARD TABLE

The Outdoor Revival Shuffleboard Table has a rock maple top, with a UV resistant epoxy resin topcoat. In addition the entire surface of the maple plank has fiberglass and a resin topcoat wrapped around for durability outdoors, making the plank completely waterproof. With a nod to classical architecture and inspired by the fluting details denoting such detail and craftsmanship, we designed the Revival Shuffleboard Table.