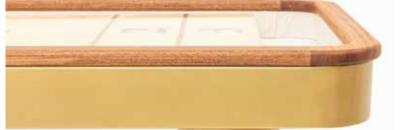

The base is metalized steel (sandblasted, sealed with zinc, and then powder coated) which offers supreme corrosion and rust protection for the outdoor environment. The gutters are lined with an ultra-durable outdoor fabric (your choice of color). Climatic adjusters are hidden on the plank to level out the plank should you need to. A sapelle handrail is put on top of the steel. Black walnut is inlayed as the lines and the numbers as well as the Woolsey logo on center of the maple plank.