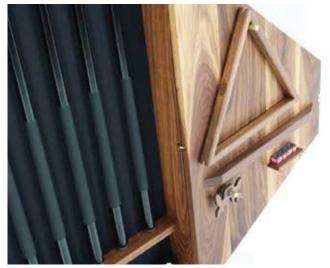

Every pool table needs a rack to store and display your cues, triangle, chalk and balls. We decided to make ours a beautiful cabinet that is as functional as it is beautiful, everything neatly organized and off the ground. This was designed to perfectly dovetail with our Woolsey Pool Table.

The wall rack can be wall-mounted in minutes with the French cleat system and hardware included. The rack is made of an American black walnut (with maple splines), brass dowels, and the same black felt we use on our pool table. The rack can also be purchased separately without accessories. Email us before ordering if you would like to know lead times.