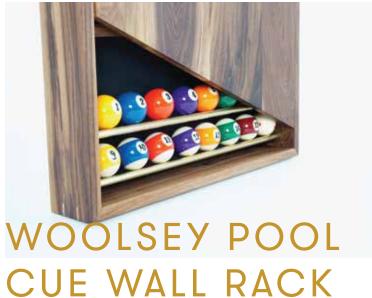

Every pool table needs a rack to store and display your cues, triangle, chalk and balls. We decided to make ours a beautiful cabinet that is as functional as it is beautiful, everything neatly organized and off the ground. This was designed to perfectly dovetail with our Woolsey Pool Table.

The wall rack can be wall-mounted in minutes with the French cleat system and hardware included. The rack is made of an American black walnut (with maple splines), brass dowels, and the same black felt we use on our pool table. The rack can also be purchased separately without accessories. Email us before ordering if you would like to know lead times.