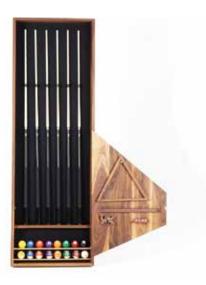

Every pool table needs a rack to store and display your cues, triangle, chalk and balls. We decided to make ours a beautiful cabinet that is as functional as it is beautiful, everything neatly organized and off the ground. This was designed to perfectly dovetail with our Woolsey Pool Table.

The wall rack can be wall-mounted in minutes with the French cleat system and hardware included. The rack is made of an American black walnut (with maple splines), brass dowels, and the same black felt we use on our pool table. The rack can also be purchased separately without accessories. Email us before ordering if you would like to know lead times.

Customizable felt color.

72" T × 24" W × 4" D