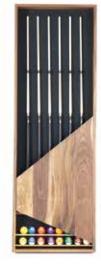

Every pool table needs a rack to store and display your cues, triangle, chalk and balls. We decided to make ours a beautiful cabinet that is as functional as it is beautiful, everything neatly organized and off the ground. This was designed to perfectly dovetail with our Woolsey Pool Table.

The wall rack can be wall-mounted in minutes with the French cleat system and hardware included. The rack is made of an American black walnut (with maple splines), brass dowels, and the same black felt we use on our pool table. The rack can also be purchased separately without accessories. Email us before ordering if you would like to know lead times.

Customizable felt color.

72" T × 24" W × 4" D