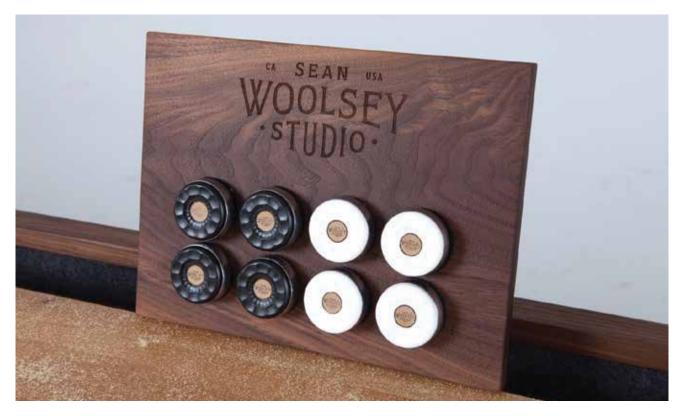

\* Comes with 4 white and 4 black pucks, plenty of shuffleboard salt (aka wax, powder, sand), and a Woolsey magnetic wall mount to hold the pucks when not in use.

\* Available in 10'-20' lengths.

\* Available with light or dark grey industrial felt gutters. We also can do COM for the gutters.

\* Lead time is 8-10 weeks for production time, not including shipping, unless a rush order is placed.

\* A spit top walnut conversion table is also available as an add on.

All our indoor shuffleboard table comes with a wall rack that holds ]your shuffleboard pucks (via magnets) when they are not in use.