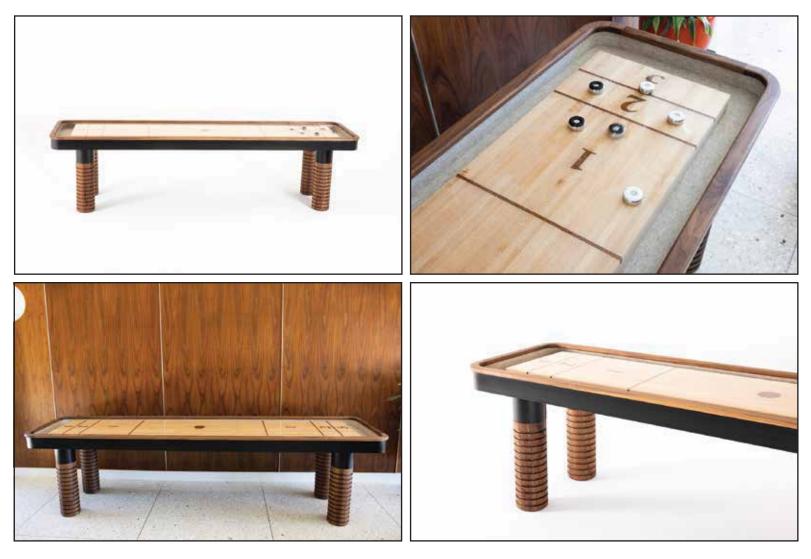

## **REVIVAL SHUFFLEBOARD TABLE**

Our studio moto is :"Attention to detail is the religion of success". Our new Revival Series of gaming tables proves it.

The Revival Shuffleboard Table has a rock maple top, with a UV resistant epoxy resin topcoat to last for years. With a nod to classical architecture and inspired by the fluting details denoting such detail and craftsmanship, we designed the Revival Shuffleboard Table. Solid premium walnut legs are turned on a lathe and then flutes are carved in. The gutters are lined with a light grey industrial felt, which softens the sound of pucks flying off the maple top (should you have this problem). Climatic adjusters level out the plank should you need to. The base is solid steel, available in a multitude of powder coat colors, and a black walnut top rail is mounted on top with rounded edges. We even curved the steel base to match the round radius of the walnut corners. Black walnut is meticulously inlayed as the lines and the numbers in the plank.

\* Comes with 4 white and 4 black pucks, plenty of shuffleboard salt (aka wax, powder, sand), and a Woolsey magnetic wall mount to hold the pucks when not in use.

\* Available in 10'-20' lengths.

\* Available with light or dark grey industrial felt gutters. We also can do COM for the gutters.

\* Multiple powder coat colors are available.

\*We can also change the wood choice for the legs and handrail. The overall width is 31" and the height is 31" (to top of rail).

\*We offer a split top walnut conversion top so you can easily turn it into a usable table when not playing. The split top makes it easy to move and store when not in use.

\* Lead time is 8-10 weeks for production time, not including shipping, unless a rush order is placed.

\* A spit top walnut conversion table is also available as an add on.

All our indoor shuffleboard table comes with a wall rack that holds ]your shuffleboard pucks (via magnets) when they are not in use.