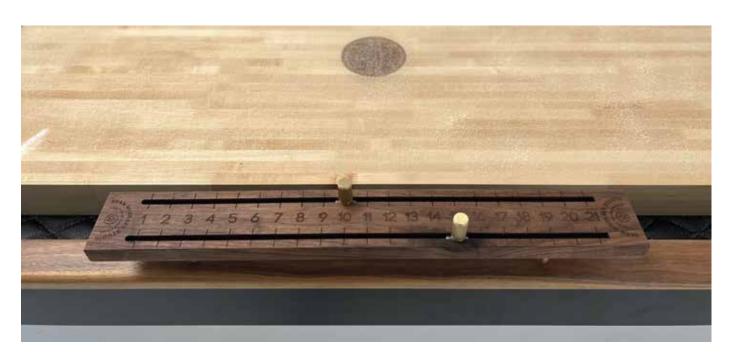

Add one of our scoreboards to your table for \$750. The wood will match your handrail. Our scoreboard is permanent and mounted into the wood toprail with brass bars. Brass thumbscrews smoothly move along the scoring area as you play.