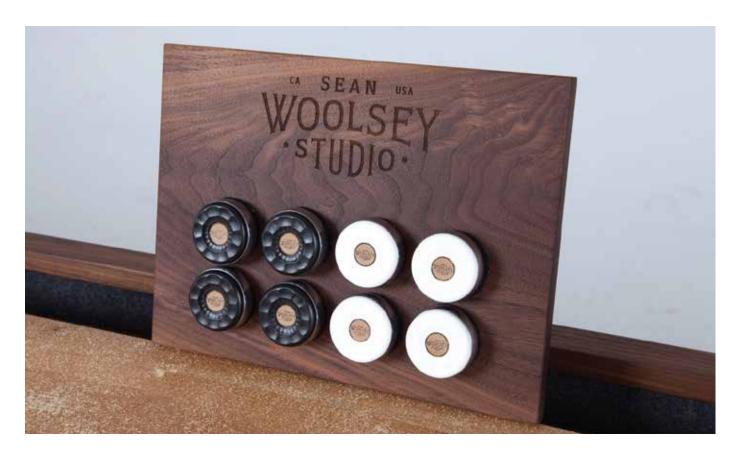

A spit top walnut conversion table is also available as an add on.

9'-20' sizes available.

Overall size is 31" wide x 31" tall.

Conversion tops are available. Inquire for pricing.

All our shuffleboard tables come with pucks and a wall rack that holds the pucks when not in use.