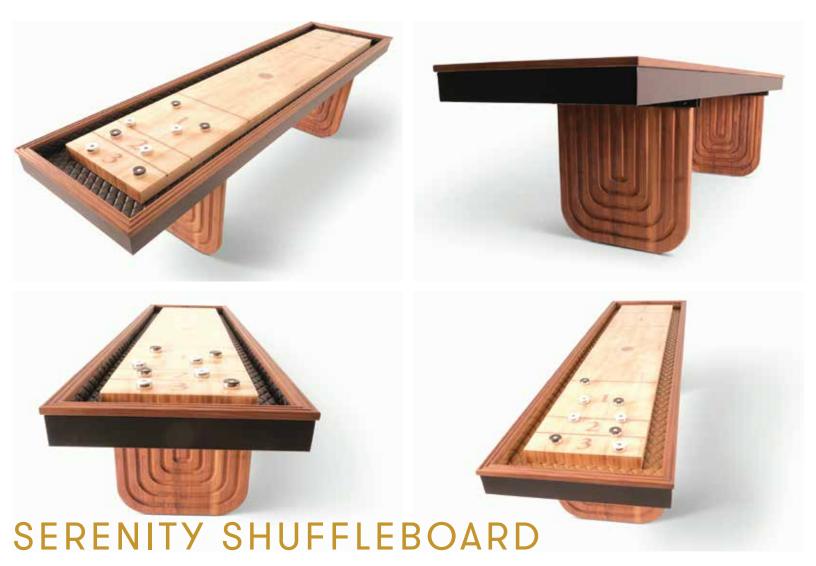

Woolsey was inspired by the combination of textures and visual harmony seen in the very popular series of Yuki Kawasaki garden videos. The curving repeating patterns, soft textures and the simple rake tools seen in Zen gardening all served as a calming visual impression that worked itself into the soul of the Serenity Shuffleboard design. Very easy on the eyes and pleasing to play, we know that the Serenity Shuffleboard will provide you years of enjoyment.

The Serenity Shuffleboard table has solid walnut legs (with hidden leg levelers) which have cove grooves cut out as well as matching cove curves in the top walnut rails of the table.

The Serenity features a solid rock maple top, with a UV resistant epoxy resin topcoat that is ready for years of puck sliding gameplay.

The gutters are lined with a quilted upholstery faux leather, which softens the sound of pucks coming off the maple top. Climatic adjusters level out the plank during changes in the weather. Black walnut is meticulously inlayed as the lines and the numbers on the plank of the Serenity Shuffleboard.

A spit top walnut conversion table is also available as an add on.

9'-20' sizes available.

Overall size is 31" wide x 31" tall.

Conversion tops are available. Inquire for pricing.

All our shuffleboard tables come with pucks and a wall rack that holds the pucks when not in use.