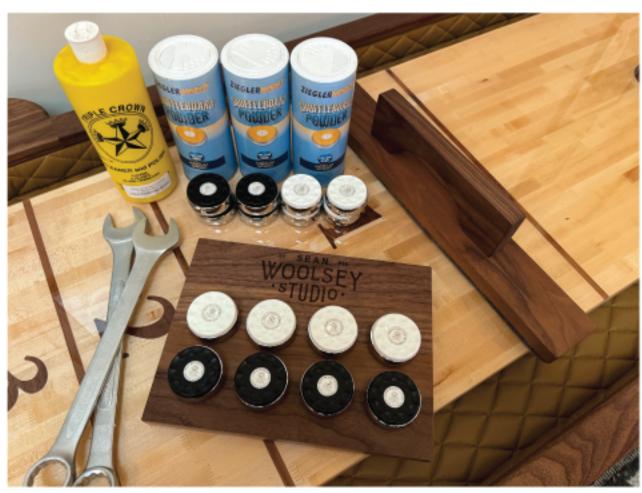

## Deluxe Shuffleboard Accessory Kit (\$500 extra) includes:

2 sets of pucks, (very nice to have an extra set if any get lost or chewed on by the dog)

3 shuffleboard salt canisters (this will last you a long time)

Shuffleboard plank sweep (to clean off the salt)

Cleaner and polish for plank

2 wrenches for easy adjustment of the climatic adjusters to flatten the plank magnetic wall rack