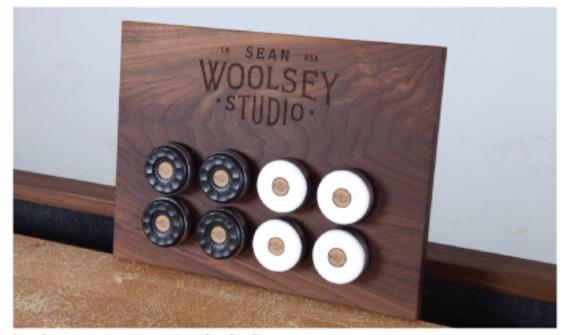

### Standard Accessory Kit (included)

All our indoor shuffleboard tables come with pucks and a magnetic wall rack that holds the pucks when not in use. Rack dimensions 15" x 1" x 3/4" thick, mounts flush to wall.

## Deluxe Shuffleboard Accessory Kit (\$500 extra) includes:

2 sets of pucks, (very nice to have an extra set if any get lost or chewed on by the dog)

3 shuffleboard salt canisters (this will last you a long time)

Shuffleboard plank sweep (to clean off the salt)

Cleaner and polish for plank

2 wrenches for easy adjustment of the climatic adjusters to flatten the plank magnetic wall rack