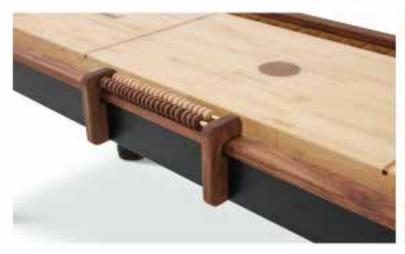

### Slider Scoreboard:

The slider scoreboard is mounted and elevated by 2 brass rods.

The wood will match your toprail.

Simply loosen and move the thumbscrews then lock in place, laser engraved detailing and branding.

# Magnetic Scoreboard:

The magnetic scoreboard is quickly mounted on + off the table via rare earth magnets.

The wood will match your toprail.

Hand turned wood scoring beads slide along the brass rail keeping score.