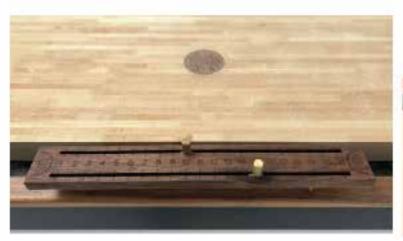

### Slider Scoreboard:

The slider scoreboard is mounted and elevated by 2 brass rods.

The wood will match your toprail.

Simply loosen and move the thumbscrews then lock in place, laser engraved detailing and branding.

# Magnetic Scoreboard:

The magnetic scoreboard is quickly mounted on + off the table via rare earth magnets.

The wood will match your toprail.

Hand turned wood scoring beads slide along the brass rail keeping score.

The scoring beads can be white oak, walnut or maple.