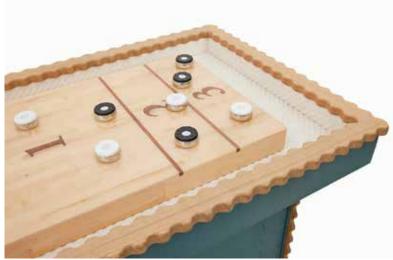

The Squiggles Shuffleboard Table has apt storage in the 2 legs to house all your salt, pucks, and even your favorite alcohol that you don't want to share. The legs were designed to ship separately, and mount quickly via provided bolts, that way you can navigate into any tight turns, stairways, etc. The bottom of the legs have levelers to perfectly level the table before play begins. Install is a breeze and done shortly with everything coming with your order. Like all our shuffleboards, this is entirely made in California. The plank is a rock maple top, with a UV resistant epoxy resin topcoat to last for years. Black walnut is meticulously inlayed as the lines and the numbers in the plank.

The gutters are lined with any of our gutter lining options. Climatic adjusters level out the plank should you need to. The base is solid steel, available in a multitude of powder

coat colors A spit top walnut conversion table is also available as an add on. Shown in Patina Textre + Ivory Checker with White Oak.