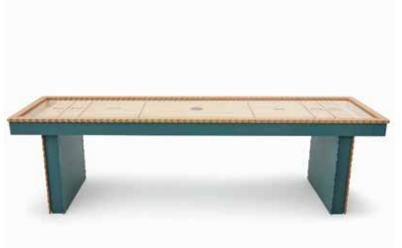

#### SHUFFLEBOARD TABLE SQUIGE

My daughter, Ondine, and I were doodling together one day, and she did some squiggles on a piece of paper and said " Dad this would make a cool shuffleboard table." Shortly thereafter we began working on the Squiggles Shuffleboard Table with Ondines' creative direction.

The Squiggles Shuffleboard Table has apt storage in the 2 legs to house all your salt, pucks, and even your favorite alcohol that you don't want to share. The legs were designed to ship separately, and mount quickly via provided bolts, that way you can navigate into any tight turns, stairways, etc. The bottom of the legs have levelers to perfectly level the table before play begins. Install is a breeze and done shortly with everything coming with your order. Like all our shuffleboards, this is entirely made in California. The plank is a rock maple top, with a UV resistant epoxy resin topcoat to last for years. Black walnut is meticulously inlayed as the lines and the numbers in the plank.

The gutters are lined with any of our gutter lining options. Climatic adjusters level out the plank should you need to. The base is solid steel, available in a multitude of powder

coat colors A spit top walnut conversion table is also available as an add on. Shown in Patina Textre + Ivory Checker with White Oak.