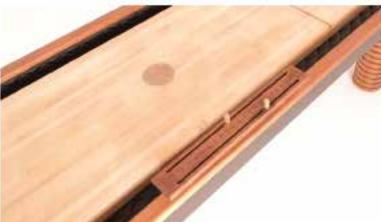

### Slider Scoreboard:

The slider scoreboard is mounted and elevated by 2 brass rods.

The wood will match your toprail.

Simply loosen and move the thumbscrews then lock in place, laser engraved detailing and branding.