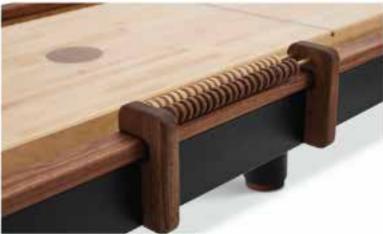

# Magnetic Scoreboard:

The magnetic scoreboard is quickly mounted on + off the table via rare earth magnets.

The wood will match your toprail.

Hand turned wood scoring beads slide along the brass rail keeping score.

The scoring beads can be white oak, walnut or maple.