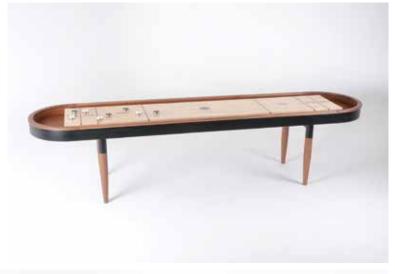

The distinctive, new SRW Shuffleboard Table has half circles on the ends, and boy is it stunning. It's an elegant and meticulously crafted piece of art; not your ordinary game table. For the walnut top rail, we steam bend vertical grain premium walnut and use a round over on all the edges.

The SRW Shuffleboard Table's wood is buttery smooth and perfect to lean on for those tricky shots where you want to knock your opponent off the board. The steel frame follows suit and is handcrafted with half circular ends. The rock maple plank is gorgeous and extremely durable with a UV resistant, epoxy resin topcoat to last for years of play. Black walnut is meticulously inlaid forming the lines and numbers and Woolsey logo. The gutters are lined with a luxurious caramel leather (or midnight black) with baseball stitching detail.

The bottom of the rock maple plank has climatic adjusters to level it out should you need to for perfectly flat play. Solid black walnut, hand-turned legs (with hidden leg levelers) sleeve into the steel frame and allow for adjustment on uneven floors.