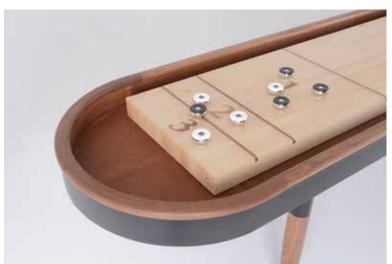

The SRW Shuffleboard Table's wood is buttery smooth and perfect to lean on for those tricky shots where you want to knock your opponent off the board. The steel frame follows suit and is handcrafted with half circular ends. The rock maple plank is gorgeous and extremely durable with a UV resistant, epoxy resin topcoat to last for years of play. Black walnut is meticulously inlaid forming the lines and numbers and Woolsey logo. The gutters are lined with a luxurious caramel leather (or midnight black) with baseball stitching detail.

Comes with 4 white and 4 black pucks, plenty of shuffle-board salt (aka wax, powder, sand), and a magnetic wall mount to hold the pucks when not in use.

9'-20' sizes available.

Overall size is 31" wide x 31" tall.