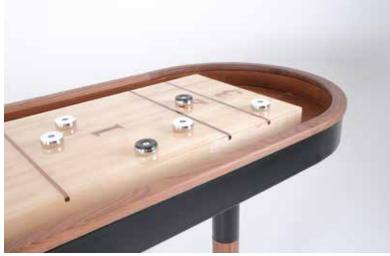

The SRW Shuffleboard Table's wood is buttery smooth and perfect to lean on for those tricky shots where you want to knock your opponent off the board. The steel frame follows suit and is handcrafted with half circular ends. The rock maple plank is gorgeous and extremely durable with a UV resistant, epoxy resin topcoat to last for years of play. Black walnut is meticulously inlaid forming the lines and numbers and Woolsey logo. The gutters are lined with a luxurious caramel leather (or midnight black) with baseball stitching detail.

Comes with 4 white and 4 black pucks, plenty of shuffle-board salt (aka wax, powder, sand), and a magnetic wall mount to hold the pucks when not in use.

9'-20' sizes available.

Overall size is 31" wide x 31" tall.