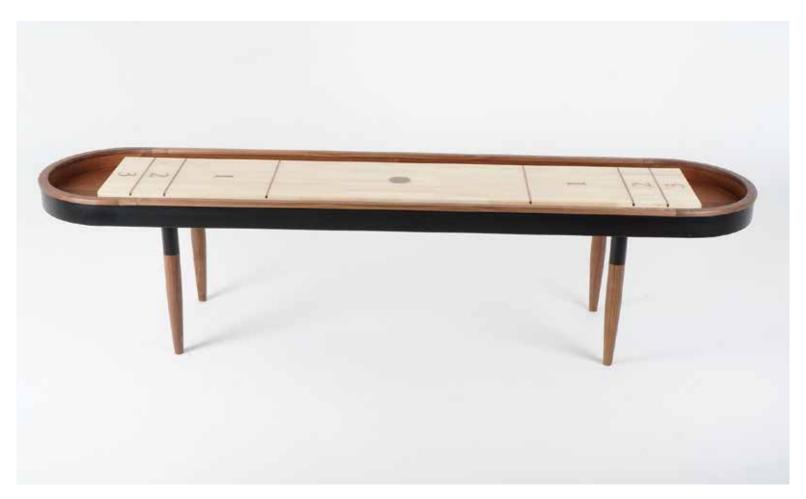

The distinctive, new SRW Shuffleboard Table has half circles on the ends, and boy is it stunning. It's an elegant and meticulously crafted piece of art; not your ordinary game table. For the walnut top rail, we steam bend vertical grain premium walnut and use a round over on all the edges.

The SRW Shuffleboard Table's wood is buttery smooth and perfect to lean on for those tricky shots where you want to knock your opponent off the board. The steel frame follows suit and is handcrafted with half circular ends. The rock maple plank is gorgeous and extremely durable with a UV resistant, epoxy resin topcoat to last for years of play. Black walnut is meticulously inlaid forming the lines and numbers and Woolsey logo. The gutters are lined with a luxurious caramel leather (or midnight black) with baseball stitching detail.

The bottom of the rock maple plank has climatic adjusters to level it out should you need to for perfectly flat play. Solid black walnut, hand-turned legs (with hidden leg levelers) sleeve into the steel frame and allow for adjustment on uneven floors.