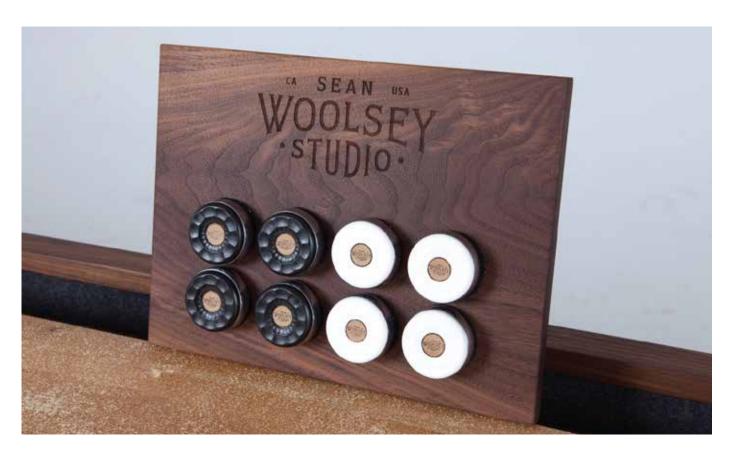

Comes with 4 white and 4 black pucks, plenty of shuffle-board salt (aka wax, powder, sand), and a magnetic wall mount to hold the pucks when not in use.

9'-20' sizes available.

Overall size is 31" wide x 31" tall.