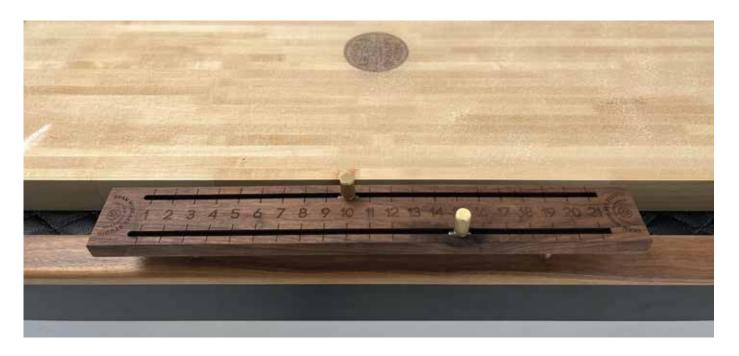

Add one of our scoreboards to your table for \$750. The wood will match your handrail. Our scoreboard is permanent and mounted into the wood toprail with brass bars. Brass thumbscrews smoothly move along the scoring area as you play.