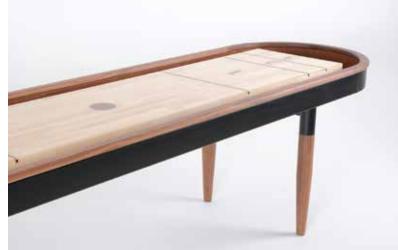

The SRW Shuffleboard Table's wood is buttery smooth and perfect to lean on for those tricky shots where you want to knock your opponent off the board. The steel frame follows suit and is handcrafted with half circular ends. The rock maple plank is gorgeous and extremely durable with a UV resistant, epoxy resin topcoat to last for years of play. Black walnut is meticulously inlaid forming the lines and numbers and Woolsey logo. The gutters are lined with a luxurious caramel leather (or midnight black) with baseball stitching detail.

The bottom of the rock maple plank has climatic adjusters to level it out should you need to for perfectly flat play. Solid black walnut, hand-turned legs (with hidden leg levelers) sleeve into the steel frame and allow for adjustment on uneven floors.