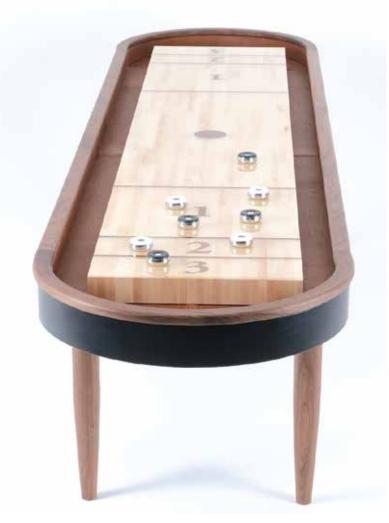

The SRW Shuffleboard Table's wood is buttery smooth and perfect to lean on for those tricky shots where you want to knock your opponent off the board. The steel frame follows suit and is handcrafted with half circular ends. The rock maple plank is gorgeous and extremely durable with a UV resistant, epoxy resin topcoat to last for years of play. Black walnut is meticulously inlaid forming the lines and numbers and Woolsey logo. The gutters are lined with a luxurious caramel leather (or midnight black) with baseball stitching detail.

Comes with 4 white and 4 black pucks, plenty of shuffle-board salt (aka wax, powder, sand), and a magnetic wall mount to hold the pucks when not in use.

9'-20' sizes available.

Overall size is 31" wide x 31" tall.