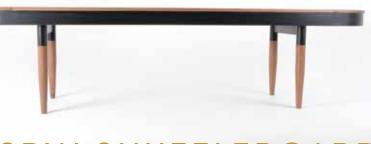

The SRW Shuffleboard Table's wood is buttery smooth and perfect to lean on for those tricky shots where you want to knock your opponent off the board. The steel frame follows suit and is handcrafted with half circular ends. The rock maple plank is gorgeous and extremely durable with a UV resistant, epoxy resin topcoat to last for years of play. Black walnut is meticulously inlaid forming the lines and numbers and Woolsey logo. The gutters are lined with a luxurious caramel leather (or midnight black) with baseball stitching detail. The bottom of the rock maple plank has climatic adjusters to level it out should you need to for perfectly flat play. Solid black walnut, hand-turned legs (with hidden leg levelers) sleeve into the steel frame and allow for adjustment on uneven floors.