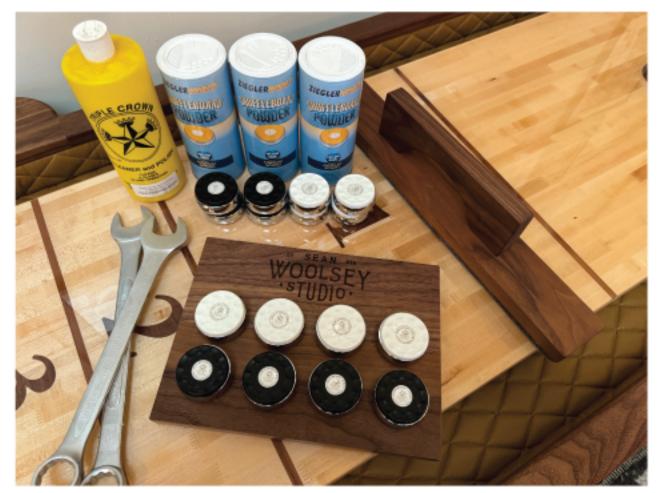

#### Deluxe Shuffleboard Accessory Kit (\$500 extra) includes:

2 sets of pucks, ( very nice to have an extra set if any get lost or chewed on by the dog) 3 shuffleboard salt canisters (this will last you a long time) Shuffleboard plank sweep (to clean off the salt) Cleaner and polish for plank 2 wrenches for easy adjustment of the climatic adjusters to flatten the plank magnetic wall rack