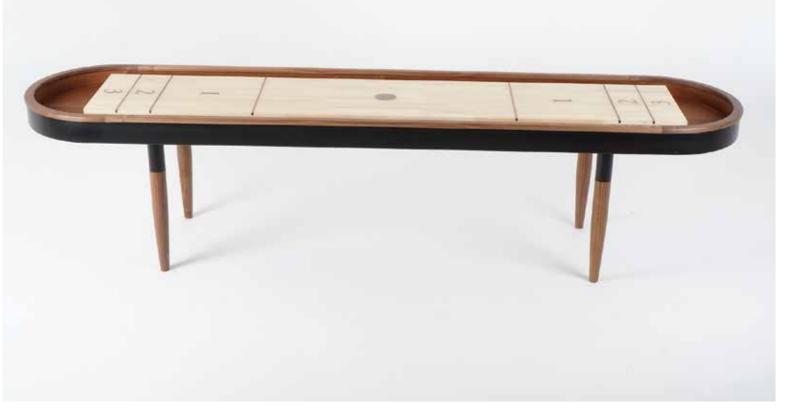

The distinctive, new SRW Shuffleboard Table has half circles on the ends, and boy is it stunning. It's an elegant and meticulously crafted piece of art; not your ordinary game table. For the walnut top rail, we steam bend vertical grain premium walnut and use a round over on all the edges.

The SRW Shuffleboard Table's wood is buttery smooth and perfect to lean on for those tricky shots where you want to knock your opponent off the board. The steel frame follows suit and is handcrafted with half circular ends. The rock maple plank is gorgeous and extremely durable with a UV resistant, epoxy resin topcoat to last for years of play. Black walnut is meticulously inlaid forming the lines and numbers and Woolsey logo. The gutters are lined with a luxurious caramel leather (or midnight black) with baseball stitching detail. The bottom of the rock maple plank has climatic adjusters to level it out should you need to for perfectly flat play. Solid black walnut, hand-turned legs (with hidden leg levelers) sleeve into the steel frame and allow for adjustment on uneven floors.

Comes with 4 white and 4 black pucks, plenty of shuffleboard salt (aka wax, powder, sand), and a magnetic wall mount to hold the pucks when not in use.

9'-20' sizes available. Overall size is 31" wide x 31" tall.