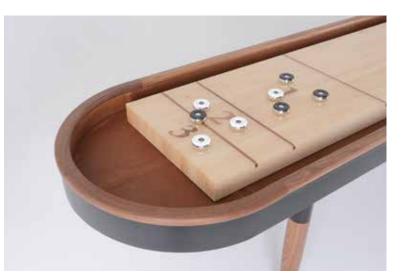

The SRW Shuffleboard Table's wood is buttery smooth and perfect to lean on for those tricky shots where you want to knock your opponent off the board. The steel frame follows suit and is handcrafted with half circular ends. The rock maple plank is gorgeous and extremely durable with a UV resistant, epoxy resin topcoat to last for years of play. Black walnut is meticulously inlaid forming the lines and numbers and Woolsey logo. The gutters are lined with a luxurious caramel leather (or midnight black) with baseball stitching detail. The bottom of the rock maple plank has climatic adjusters to level it out should you need to for perfectly flat play. Solid black walnut, hand-turned legs (with hidden leg levelers) sleeve into the steel frame and allow for adjustment on uneven floors.

Comes with 4 white and 4 black pucks, plenty of shuffleboard salt (aka wax, powder, sand), and a magnetic wall mount to hold the pucks when not in use.

9'-20' sizes available. Overall size is 31" wide x 31" tall.