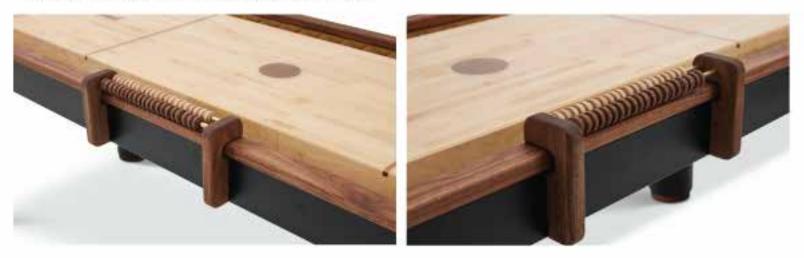

The SRW Shuffleboard Table's wood is buttery smooth and perfect to lean on for those tricky shots where you want to knock your opponent off the board. The steel frame follows suit and is handcrafted with half circular ends. The rock maple plank is gorgeous and extremely durable with a UV resistant, epoxy resin topcoat to last for years of play. Black walnut is meticulously inlaid forming the lines and numbers and Woolsey logo. The gutters are lined with a luxurious caramel leather (or midnight black) with baseball stitching detail. The bottom of the rock maple plank has climatic adjusters to level it out should you need to for perfectly flat play. Solid black walnut, hand-turned legs (with hidden leg levelers) sleeve into the steel frame and allow for adjustment on uneven floors.