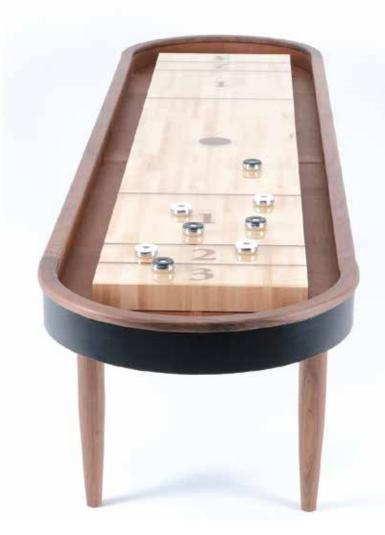

The distinctive, new SRW Shuffleboard Table has half circles on the ends, and boy is it stunning. It's an elegant and meticulously crafted piece of art; not your ordinary game table. For the walnut top rail, we steam bend vertical grain premium walnut and use a round over on all the edges.

The SRW Shuffleboard Table's wood is buttery smooth and perfect to lean on for those tricky shots where you want to knock your opponent off the board. The steel frame follows suit and is handcrafted with half circular ends. The rock maple plank is gorgeous and extremely durable with a UV resistant, epoxy resin topcoat to last for years of play. Black walnut is meticulously inlaid forming the lines and numbers and Woolsey logo. The gutters are lined with a luxurious caramel leather (or midnight black) with baseball stitching detail. The bottom of the rock maple plank has climatic adjusters to level it out should you need to for perfectly flat play. Solid black walnut, hand-turned legs (with hidden leg levelers) sleeve into the steel frame and allow for adjustment on uneven floors.

Comes with 4 white and 4 black pucks, plenty of shuffleboard salt (aka wax, powder, sand), and a magnetic wall mount to hold the pucks when not in use.

9'-20' sizes available. Overall size is 31" wide x 31" tall.