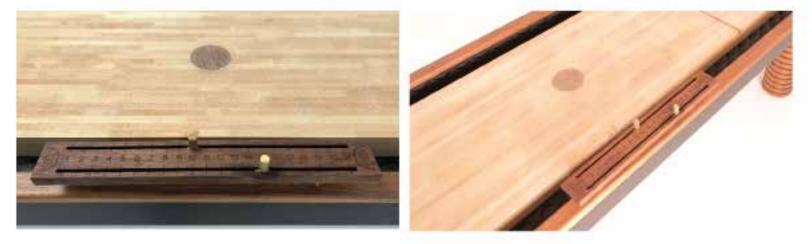

## Slider Scoreboard:

The slider scoreboard is mounted and elevated by 2 brass rods.

The wood will match your toprail.

Simply loosen and move the thumbscrews then lock in place, laser engraved detailing and branding.

#### Magnetic Scoreboard:

The magnetic scoreboard is quickly mounted on + off the table via rare earth magnets.

The wood will match your toprail.

Hand turned wood scoring beads slide along the brass rail keeping score.

The scoring beads can be white oak, walnut or maple.