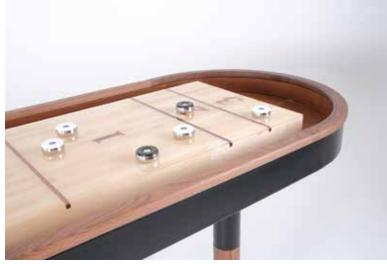

The SRW Shuffleboard Table's wood is buttery smooth and perfect to lean on for those tricky shots where you want to knock your opponent off the board. The steel frame follows suit and is handcrafted with half circular ends. The rock maple plank is gorgeous and extremely durable with a UV resistant, epoxy resin topcoat to last for years of play. Black walnut is meticulously inlaid forming the lines and numbers and Woolsey logo. The gutters are lined with a luxurious caramel leather (or midnight black) with baseball stitching detail. The bottom of the rock maple plank has climatic adjusters to level it out should you need to for perfectly flat play. Solid black walnut, hand-turned legs (with hidden leg levelers) sleeve into the steel frame and allow for adjustment on uneven floors.

Comes with 4 white and 4 black pucks, plenty of shuffleboard salt (aka wax, powder, sand), and a magnetic wall mount to hold the pucks when not in use.

9'-20' sizes available. Overall size is 31" wide x 31" tall.