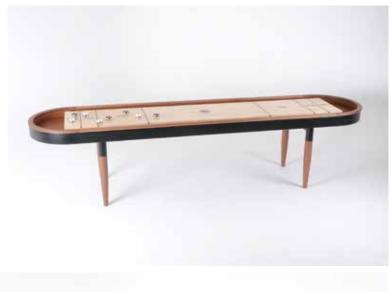

The distinctive, new SRW Shuffleboard Table has half circles on the ends, and boy is it stunning. It's an elegant and meticulously crafted piece of art; not your ordinary game table. For the walnut top rail, we steam bend vertical grain premium walnut and use a round over on all the edges.

The SRW Shuffleboard Table's wood is buttery smooth and perfect to lean on for those tricky shots where you want to knock your opponent off the board. The steel frame follows suit and is handcrafted with half circular ends. The rock maple plank is gorgeous and extremely durable with a UV resistant, epoxy resin topcoat to last for years of play. Black walnut is meticulously inlaid forming the lines and numbers and Woolsey logo. The gutters are lined with a luxurious caramel leather (or midnight black) with baseball stitching detail. The bottom of the rock maple plank has climatic adjusters to level it out should you need to for perfectly flat play. Solid black walnut, hand-turned legs (with hidden leg levelers) sleeve into the steel frame and allow for adjustment on uneven floors.