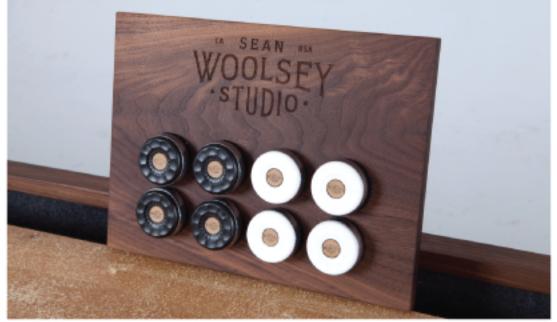

### Standard Accessory Kit (included)

All our indoor shuffleboard tables come with pucks and a magnetic wall rack that holds the pucks when not in use. Rack dimensions 15" x 1" x 3/4" thick, mounts flush to wall.

Comes with 4 white and 4 black pucks, plenty of shuffleboard salt (aka wax, powder, sand), and a magnetic wall mount to hold the pucks when not in use.

9'-20' sizes available. Overall size is 31" wide x 31" tall.