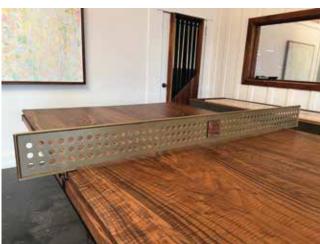

## **ADD ON A CONVERSION TOP**

Want both pool and ping pong?

We've got you covered.

We offer a glass or wood conversion table top/pong top for the Woolsey Pool Table. The glass top (2 pieces) is tempered glass with a grey tint or can be clear. The conversion top installs easily in a matter of minutes. It is ping pong ITTF regulation size of  $108" \times 60"$ . Each half is  $54" \times 60"$ .