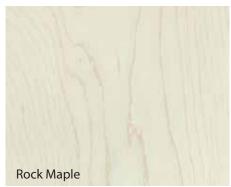

The wood for the rails and legs.

The felt color.

# **MAKE IT YOURS**

Wood options (for rails and legs)

Felt Colors