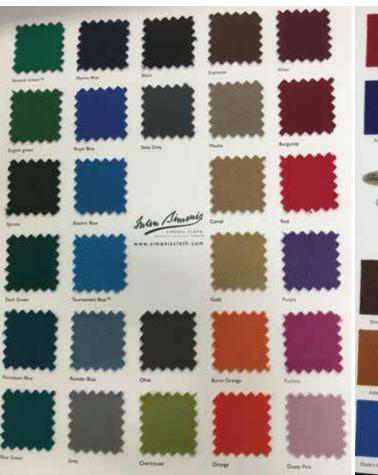

The wood for the rails and legs.

The felt color.

# **MAKE IT YOURS**

Wood options (for rails and legs)

Felt Colors