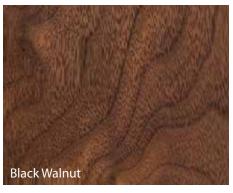

The wood for the rails and legs.

The felt color.

# **MAKE IT YOURS**

Wood options (for rails and legs)

Felt Colors