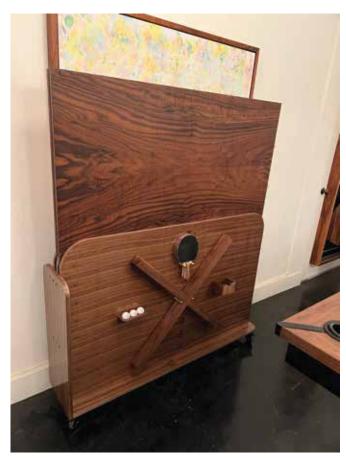

# **ADD ON A CONVERSION CADDY**

Need a storage solution for your conversion table?

Dont worry, we came up with a sleek and mobile caddy to store your conversion top (either glass or wood), as well as the walnut X, your ping pong paddles and balls and walnut locking casters to make moving it around a breeze. Built out of the best prefinished walnut plywood.