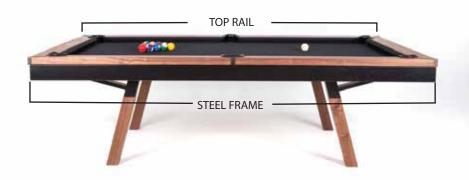

## **DIMENSIONS AND INFO**

STEEL FRAME DIMS: 7 'TABLE: 91.5" X 52.5"

8'TABLE: 101" X 58" 9'TABLE: 111" X 61"

OUTSIDE TOP RAIL DIMS: 7'TABLE: 94.5" X 55.5"

8 'TABLE : 104" X 60.5" 9 'TABLE : 114.5" X 64.5"

PLAYABLE SURFACE AREA:

7 'TABLE: "78" x 39" 8 'TABLE: 88" X 44" 9 'TABLE: 100" X 50"

FOR ALL TABLES:

TOP OF SLATE (OFF GROUND) IS 30"TALL

TOP OF WOOD RAIL (OFF GROUND) IS 31.75 "TALL