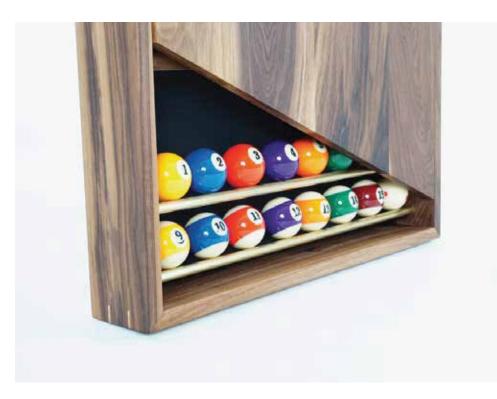

## ADD ON A WOOLSEY CUE WALL RACK

Every pool table needs a rack to store and display your cues, triangle, chalk and balls. We decided to make ours a beautiful cabinet that is as functional as it is beautiful, everything neatly organized and off the ground. This was designed to perfectly dovetail with our Pool Table.

The wall rack can be wall-mounted in minutes with the French cleat system and hardware included. The rack is made of an American black walnut (with maple splines), brass dowels, and the same felt (your choice of color) we use on our pool table.