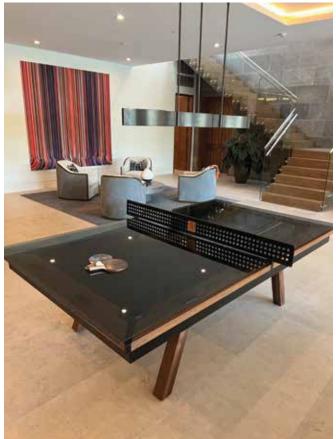

## **ADD ON A CONVERSION TOP**

Want both pool and ping pong?

We've got you covered.

We offer a glass or wood conversion table top/pong top for the Woolsey Pool Table. The glass top (2 pieces) is tempered glass with a grey tint or can be clear. The conversion top installs easily in a matter of minutes. It is ping pong ITTF regulation size of  $108" \times 60"$ . Each half is  $54" \times 60"$ .

The conversion kit comes with a ping pong net, 3 balls, and 2 paddles. The glass sits on rubber riser blocks and a walnut X in the middle, and the net sleeves onto the glass top. Switch from playing pool to pong in just a few minutes.