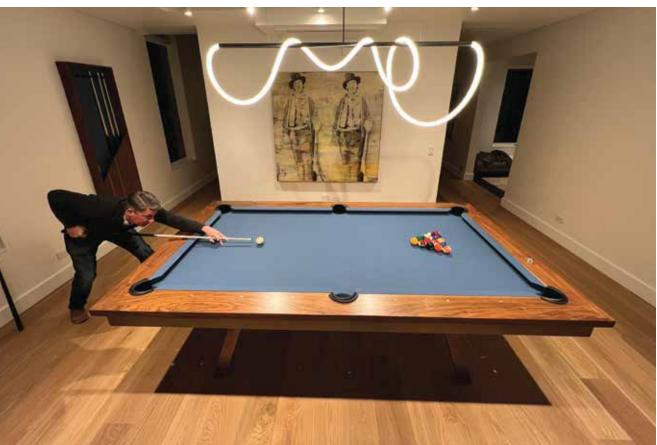

## **WOOLSEY POOL TABLE**

Good times are included with this stellar game table. The Woolsey Pool Table is made to be enjoyed and admired by amateurs and pros alike. Every aspect, design, and detail was chosen with performance in mind. And we never shy away from bodacious curb appeal.

Black or brass rail sights are embedded into the walnut for aligning shots; so even if you're not the best in the west, this table makes sure you look good anyway. Rails and legs are made of real premium grade American black walnut, and a solid steel structure support so you can truly lean into that shot. An elegant fine-combed black pro felt wrapped around solid Brazilian slate (3 pieces) makes for a classy game all around. Inset modern drop pockets with black leather are complemented by the hand blackened, black rail protectors and logo badge. Because the beauty of this piece truly is revealed in the details.