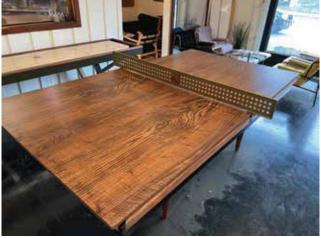

## **ADD ON A CONVERSION TOP**

Want both pool and ping pong?

We've got you covered.

We offer a glass or wood conversion table top/pong top for the Woolsey Pool Table. The glass top (2 pieces) is tempered glass with a grey tint or can be clear. The conversion top installs easily in a matter of minutes. It is ping pong ITTF regulation size of  $108" \times 60"$ . Each half is  $54" \times 60"$ .