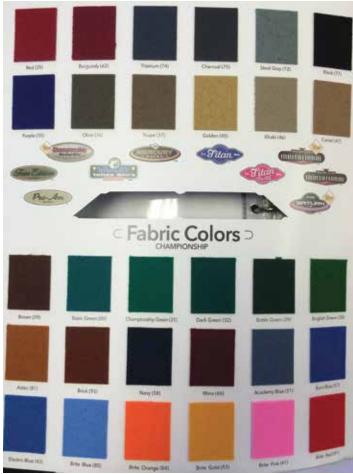

The wood for the rails and legs.

The felt color.

# **MAKE IT YOURS**

Wood options (for rails and legs)

Felt Colors