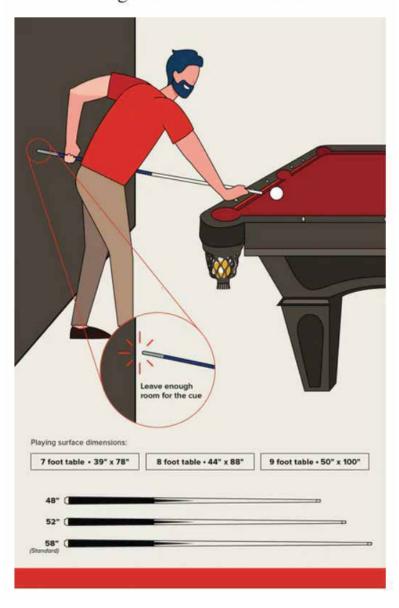

PLAYABLE SURFACE AREA:

7 'TABLE: "78" x 39" 8 'TABLE: 88" X 44" 9 'TABLE: 100" X 50"

FOR ALL TABLES:

TOP OF SLATE (OFF GROUND) IS 30"TALL

TOP OF WOOD RAIL (OFF GROUND) IS 31.75 "TALL

#### Leave Enough Room for the Cue!