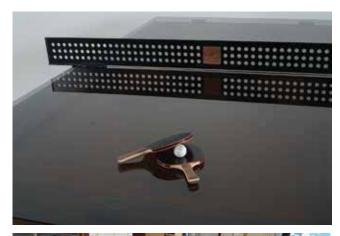

## **ADD ON A CONVERSION TOP**

Want both pool and ping pong?

We've got you covered.

We offer a glass or wood conversion table top/pong top for the Woolsey Pool Table. The glass top (2 pieces) is tempered glass with a grey tint or can be clear. The conversion top installs easily in a matter of minutes. It is ping pong ITTF regulation size of  $108" \times 60"$ . Each half is  $54" \times 60"$ .

The conversion kit comes with a ping pong net, 3 balls, and 2 paddles. The glass sits on rubber riser blocks and a walnut X in the middle, and the net sleeves onto the glass top. Switch from playing pool to pong in just a few minutes.