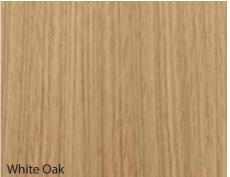

The wood for the rails and legs.

The felt color.

# **MAKE IT YOURS**

Wood options (for rails and legs)

Felt Colors