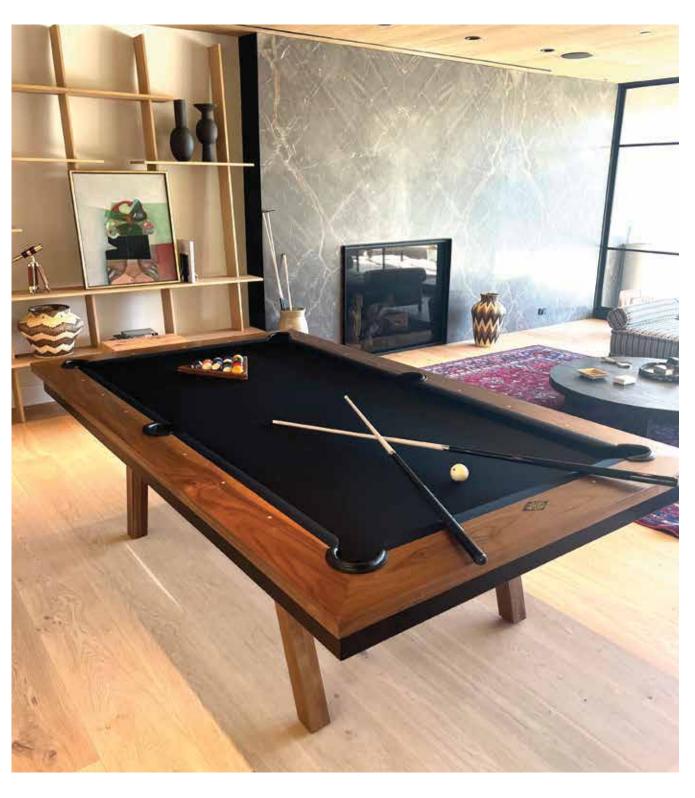

## **WOOLSEY POOL TABLE**

Good times are included with this stellar game table. The Woolsey Pool Table is made to be enjoyed and admired by amateurs and pros alike. Every aspect, design, and detail was chosen with performance in mind. And we never shy away from bodacious curb appeal.

Black or brass rail sights are embedded into the walnut for aligning shots; so even if you're not the best in the west, this table makes sure you look good anyway. Rails and legs are made of real premium grade American black walnut, and a solid steel structure support so you can truly lean into that shot. An elegant fine-combed black pro felt wrapped around solid Brazilian slate (3 pieces) makes for a classy game all around. Inset modern drop pockets with black leather are complemented by the hand blackened, black rail protectors and logo badge. Because the beauty of this piece truly is revealed in the details.

# WHATS INCLUDED

What's Included with the table:

Handcrafted walnut triangle, an exclusive pro ball set and chalk, 3 cues (your choice of 57" and 42") premium fiberglass cue sticks. That way right when you get your table you are ready for game play!