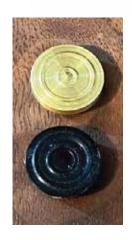

Black or brass rail sights are embedded into the walnut for aligning shots; so even if you're not the best in the west, this table makes sure you look good anyway. Rails and legs are made of real premium grade American black walnut, and a solid steel structure support so you can truly lean into that shot. An elegant fine-combed black pro felt wrapped around solid Brazilian slate (3 pieces) makes for a classy game all around. Inset modern drop pockets with black leather are complemented by the hand blackened, black rail protectors and logo badge. Because the beauty of this piece truly is revealed in the details.

## **MAKE IT YOURS**

The beauty of all our pool tables is you can make it perfectly yours, by picking out all the below. The powder coat colors for the steel frame.

We offer black or brass sights for aligning your shots like a pro.