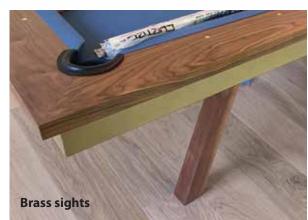

Black or brass rail sights are embedded into the walnut for aligning shots; so even if you're not the best in the west, this table makes sure you look good anyway. Rails and legs are made of real premium grade American black walnut, and a solid steel structure support so you can truly lean into that shot. An elegant fine-combed black pro felt wrapped around solid Brazilian slate (3 pieces) makes for a classy game all around. Inset modern drop pockets with black leather are complemented by the hand blackened, black rail protectors and logo badge. Because the beauty of this piece truly is revealed in the details.

## **MAKE IT YOURS**

The beauty of all our pool tables is you can make it perfectly yours, by picking out all the below. The powder coat colors for the steel frame.

We offer black or brass sights for aligning your shots like a pro.