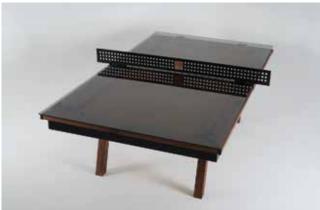

## **ADD ON A CONVERSION TOP**

Want both pool and ping pong?

We've got you covered.

We offer a glass or wood conversion table top/pong top for the Woolsey Pool Table. The glass top (2 pieces) is tempered glass with a grey tint or can be clear. The conversion top installs easily in a matter of minutes. It is ping pong ITTF regulation size of  $108" \times 60"$ . Each half is  $54" \times 60"$ .

The conversion kit comes with a ping pong net, 3 balls, and 2 paddles. The glass sits on rubber riser blocks and a walnut X in the middle, and the net sleeves onto the glass top. Switch from playing pool to pong in just a few minutes.