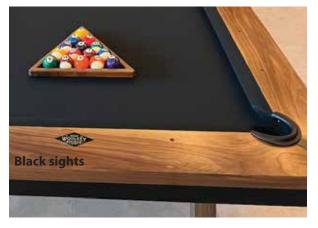

Black or brass rail sights are embedded into the walnut for aligning shots; so even if you're not the best in the west, this table makes sure you look good anyway. Rails and legs are made of real premium grade American black walnut, and a solid steel structure support so you can truly lean into that shot. An elegant fine-combed black pro felt wrapped around solid Brazilian slate (3 pieces) makes for a classy game all around. Inset modern drop pockets with black leather are complemented by the hand blackened, black rail protectors and logo badge. Because the beauty of this piece truly is revealed in the details.

## **MAKE IT YOURS**

The beauty of all our pool tables is you can make it perfectly yours, by picking out all the below. The powder coat colors for the steel frame.

We offer black or brass sights for aligning your shots like a pro.