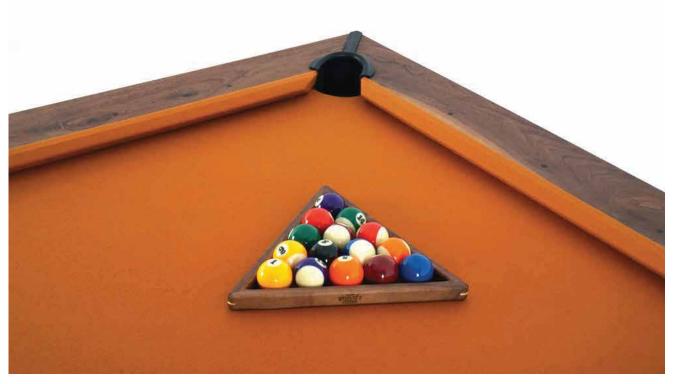

# WHATS INCLUDED

What's Included with the table:

Handcrafted walnut triangle, an exclusive pro ball set and chalk, 3 cues (your choice of 57" and 42") premium fiberglass cue sticks. That way right when you get your table you are ready for game play!