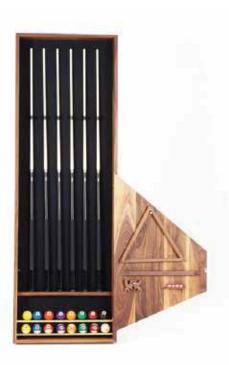

## ADD ON A WOOLSEY CUE WALL RACK

Every pool table needs a rack to store and display your cues, triangle, chalk and balls. We decided to make ours a beautiful cabinet that is as functional as it is beautiful, everything neatly organized and off the ground. This was designed to perfectly dovetail with our Pool Table.

The wall rack can be wall-mounted in minutes with the French cleat system and hardware included. The rack is made of an American black walnut (with maple splines), brass dowels, and the same felt (your choice of color) we use on our pool table.

Walnut door has a magnetic push latch and opens buttery smooth a full 180 degrees on brass door hinges

Finished with a natural, food-safe, hand-rubbed oil and wax finish.

Dimensions: 72" T x 24" W x 4" D