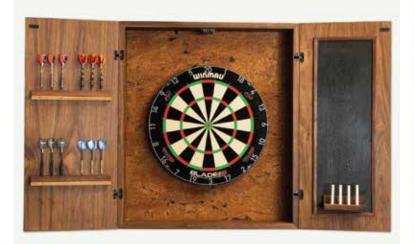

## WOOLSEY DART CABINET

Our Woolsey Dart Cabinet is made of either white oak or maple, with shop sawn veneer doors. The outer ring on the doors is inlayed in a contrasting wood .We use Soss concealed hinges for the doors. Magnetic push latches open the doors, and keep them closed. The cabinet hangs via a french cleat (included). The left door holds 12 darts (darts included).

The cabinet comes with a pro Winmau Blade 6 dartboard (best on the market), and we use cork on the back surrounding area of the dartboard to soften tips that don't land on the board.

The right door is a black chalkboard for scoring, and includes chalk.