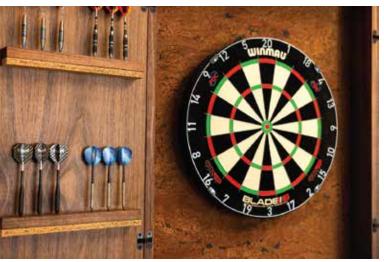

## WOOLSEY DART CABINET

Our Woolsey Dart Cabinet is made of either white oak or maple, with shop sawn veneer doors. The outer ring on the doors is inlayed in a contrasting wood .We use Soss concealed hinges for the doors. Magnetic push latches open the doors, and keep them closed. The cabinet hangs via a french cleat (included). The left door holds 12 darts (darts included).

The cabinet comes with a pro Winmau Blade 6 dartboard (best on the market), and we use cork on the back surrounding area of the dartboard to soften tips that don't land on the board.

The right door is a black chalkboard for scoring, and includes chalk.