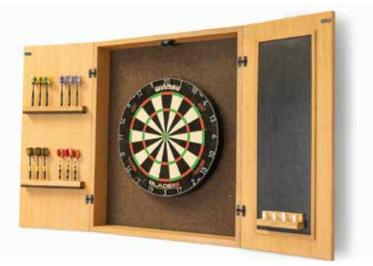

## WOOLSEY DART CABINET

Our Woolsey Dart Cabinet is made of either white oak or maple, with shop sawn veneer doors. The outer ring on the doors is inlayed in a contrasting wood .We use Soss concealed hinges for the doors. Magnetic push latches open the doors, and keep them closed. The cabinet hangs via a french cleat (included). The left door holds 12 darts (darts included).

The cabinet comes with a pro Winmau Blade 6 dartboard (best on the market), and we use cork on the back surrounding area of the dartboard to soften tips that don't land on the board.

The right door is a black chalkboard for scoring, and includes chalk.