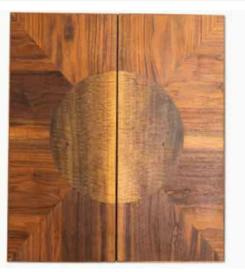

## WOOLSEY DART CABINET

Our Woolsey Dart Cabinet is made of either white oak or maple, with shop sawn veneer doors. The outer ring on the doors is inlayed in a contrasting wood .We use Soss concealed hinges for the doors. Magnetic push latches open the doors, and keep them closed. The cabinet hangs via a french cleat (included). The left door holds 12 darts (darts included).