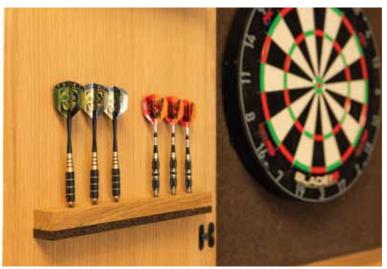

## WOOLSEY DART CABINET

Our Woolsey Dart Cabinet is made of either white oak or maple, with shop sawn veneer doors. The outer ring on the doors is inlayed in a contrasting wood .We use Soss concealed hinges for the doors. Magnetic push latches open the doors, and keep them closed. The cabinet hangs via a french cleat (included). The left door holds 12 darts (darts included).