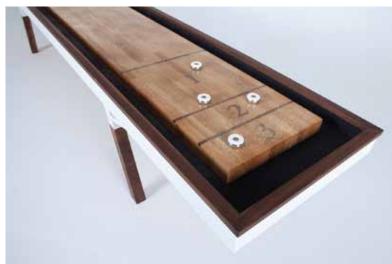

#### **WOOLSEY SHUFFLEBOARD TABLE**

The Woolsey shuffleboard table has a rock maple top, with a UV resistant epoxy resin topcoat to last for years. The gutters are lined with a charcoal grey industrial felt, which softens the sound of pucks flying off the maple top (should you have this problem). We have climatic adjusters to level out the plank should you need to. Solid black walnut legs (with hidden leg levelers) sleeve into the steel frame, and we used black walnut on the top of the table around the perimeter. Black walnut is inlayed as the lines and the numbers.

## Standard Accessory Kit (included)

All our indoor shuffleboard tables come with pucks and a magnetic wall rack that holds the pucks when not in use. Rack dimensions 15" x 1" x 3/4" thick, mounts flush to wall.