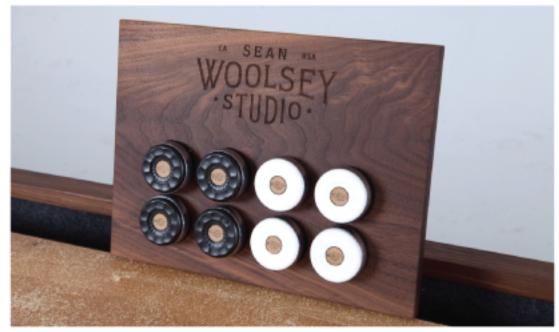

alnut is inlayed as the lines and the numbers.



Available in 10'-20' sizes. Multiple powder coat colors are available upon request. The overall width is 31" and the height is 31" (to top of rail).

Split top walnut conversion tops are also available.







# Add on a scoreboard (\$750 extra)





## Slider Scoreboard:

The slider scoreboard is mounted and elevated by 2 brass rods.

The wood will match your toprail.

Simply loosen and move the thumbscrews then lock in place, laser engraved detailing and branding.

# Magnetic Scoreboard:

The magnetic scoreboard is quickly mounted on + off the table via rare earth magnets.

The wood will match your toprail.

Hand turned wood scoring beads slide along the brass rail keeping score.

The scoring beads can be white oak, walnut or maple.







## Standard Accessory Kit (included)

All our indoor shuffleboard tables come with pucks and a magnetic wall rack that holds the pucks when not in use. Rack dimensions 15" x 1" x 3/4" thick, mounts flush to wall.

# Deluxe Shuffleboard Accessory Kit (\$500 extra) includes:

2 sets of pucks, (very nice to have an extra set if any get lost or chewed on by the dog)

3 shuffleboard salt canisters (this will last you a long time)

Shuffleboard plank sweep (to clean off the salt)

Cleaner and polish for plank

2 wrenches for easy adjustment of the climatic adjusters to flatten the plank magnetic wall rack



# FELT OPTIONS FOR SHUFFLEBOARD TABLES Samples available upon request



<sup>\*</sup> We have other options available as well upon request.
We also do COM if you want to use a specific fa