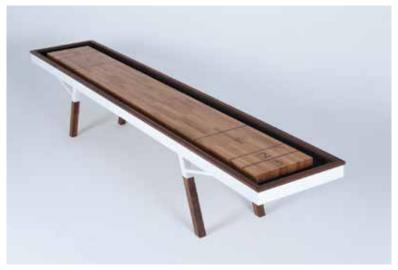

#### **WOOLSEY SHUFFLEBOARD TABLE**

The Woolsey shuffleboard table has a rock maple top, with a UV resistant epoxy resin topcoat to last for years. The gutters are lined with a charcoal grey industrial felt, which softens the sound of pucks flying off the maple top (should you have this problem). We have climatic adjusters to level out the plank should you need to. Solid black walnut legs (with hidden leg levelers) sleeve into the steel frame, and we used black walnut on the top of the table around the perimeter. Black walnut is inlayed as the lines and the numbers.

Available in 10'-20' sizes. Multiple powder coat colors are available upon request. The overall width is 31" and the height is 31" (to top of rail).

Split top walnut conversion tops are also available.