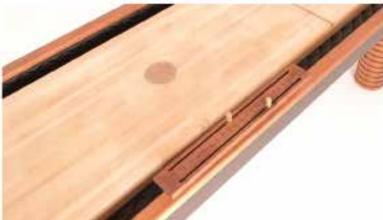

#### **WOOLSEY SHUFFLEBOARD TABLE**

The Woolsey shuffleboard table has a rock maple top, with a UV resistant epoxy resin topcoat to last for years. The gutters are lined with a charcoal grey industrial felt, which softens the sound of pucks flying off the maple top (should you have this problem). We have climatic adjusters to level out the plank should you need to. Solid black walnut legs (with hidden leg levelers) sleeve into the steel frame, and we used black walnut on the top of the table around the perimeter. Black walnut is inlayed as the lines and the numbers.

Available in 10'-20' sizes. Multiple powder coat colors are available upon request. The overall width is 31" and the height is 31" (to top of rail).

Split top walnut conversion tops are also available.