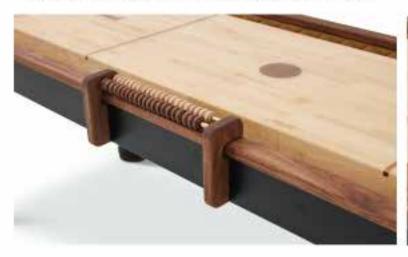

## Slider Scoreboard:

The slider scoreboard is mounted and elevated by 2 brass rods.

The wood will match your toprail.

Simply loosen and move the thumbscrews then lock in place, laser engraved detailing and branding.