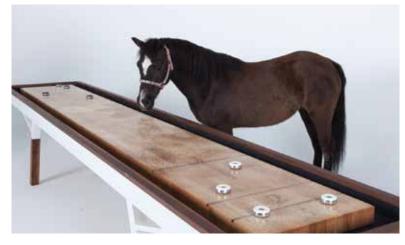

## Slider Scoreboard:

The slider scoreboard is mounted and elevated by 2 brass rods.

The wood will match your toprail.

Simply loosen and move the thumbscrews then lock in place, laser engraved detailing and branding.

# Magnetic Scoreboard:

The magnetic scoreboard is quickly mounted on + off the table via rare earth magnets.

The wood will match your toprail.

Hand turned wood scoring beads slide along the brass rail keeping score.

The scoring beads can be white oak, walnut or maple.