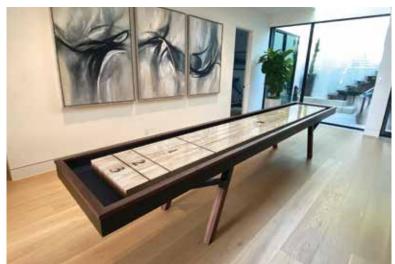

#### **WOOLSEY SHUFFLEBOARD TABLE**

The Woolsey shuffleboard table has a rock maple top, with a UV resistant epoxy resin topcoat to last for years. The gutters are lined with a charcoal grey industrial felt, which softens the sound of pucks flying off the maple top (should you have this problem). We have climatic adjusters to level out the plank should you need to. Solid black walnut legs (with hidden leg levelers) sleeve into the steel frame, and we used black walnut on the top of the table around the perimeter. Black walnut is inlayed as the lines and the numbers.

Available in 10'-20' sizes. Multiple powder coat colors are available upon request. The overall width is 31" and the height is 31" (to top of rail).

Split top walnut conversion tops are also available.