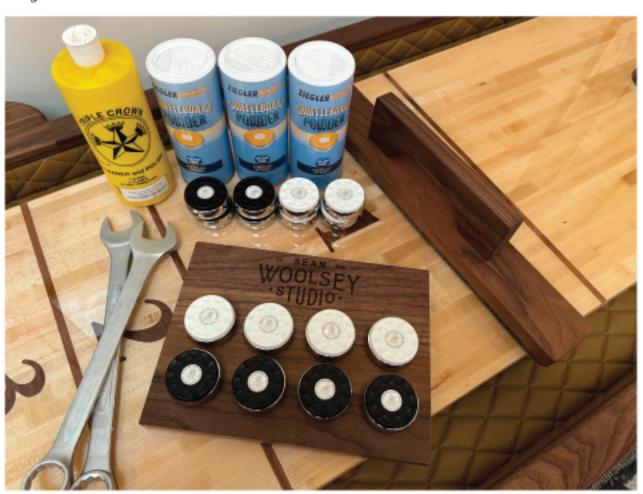

# Deluxe Shuffleboard Accessory Kit (\$500 extra) includes:

2 sets of pucks, (very nice to have an extra set if any get lost or chewed on by the dog)

3 shuffleboard salt canisters (this will last you a long time)

Shuffleboard plank sweep (to clean off the salt)

Cleaner and polish for plank

2 wrenches for easy adjustment of the climatic adjusters to flatten the plank magnetic wall rack