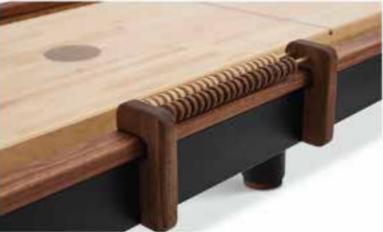

# Magnetic Scoreboard:

The magnetic scoreboard is quickly mounted on + off the table via rare earth magnets.

The wood will match your toprail.

Hand turned wood scoring beads slide along the brass rail keeping score.