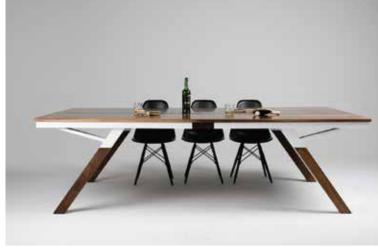

## WOOLSEY PING PONG TABLE

Designed and crafted to the ITTF spec size, the Woolsey Ping Pong table is able to transform from a dining or conference table, ready for game play in a matter of seconds. A solid Black Walnut top is suitable for years of play, with a sugar maple center line for those intense doubles matches. A regulation size powder coated steel net is easily mounted & unmounted via quick bolts to the table. Included with the table are two custom made Walnut & Maple paddles, 3 star Japanese balls, and a wall mounted rack to display the paddles and balls. Solid Walnut legs are sleeved into the steel base and allow for adjustment via leg levelers.