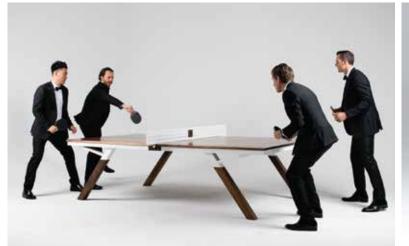

## WOOLSEY PING PONG TABLE

Designed and crafted to the ITTF spec size, the Woolsey Ping Pong table is able to transform from a dining or conference table, ready for game play in a matter of seconds. A solid Black Walnut top is suitable for years of play, with a sugar maple center line for those intense doubles matches. A regulation size powder coated steel net is easily mounted & unmounted via quick bolts to the table. Included with the table are two custom made Walnut & Maple paddles, 3 star Japanese balls, and a wall mounted rack to display the paddles and balls. Solid Walnut legs are sleeved into the steel base and allow for adjustment via leg levelers.