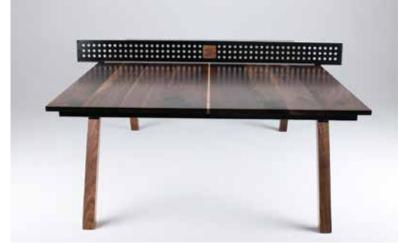

## WOOLSEY PING PONG TABLE

Designed and crafted to the ITTF spec size, the Woolsey Ping Pong table is able to transform from a dining or conference table, ready for game play in a matter of seconds. A solid Black Walnut top is suitable for years of play, with a sugar maple center line for those intense doubles matches. A regulation size powder coated steel net is easily mounted & unmounted via quick bolts to the table. Included with the table are two custom made Walnut & Maple paddles, 3 star Japanese balls, and a wall mounted rack to display the paddles and balls. Solid Walnut legs are sleeved into the steel base and allow for adjustment via leg levelers.