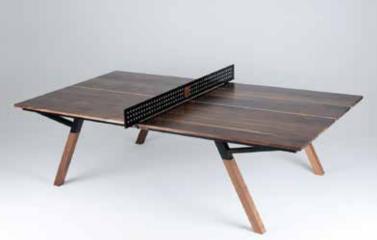

## WOOLSEY PING PONG TABLE

Designed and crafted to the ITTF spec size, the Woolsey Ping Pong table is able to transform from a dining or conference table, ready for game play in a matter of seconds. A solid Black Walnut top is suitable for years of play, with a sugar maple center line for those intense doubles matches. A regulation size powder coated steel net is easily mounted & unmounted via quick bolts to the table. Included with the table are two custom made Walnut & Maple paddles, 3 star Japanese balls, and a wall mounted rack to display the paddles and balls. Solid Walnut legs are sleeved into the steel base and allow for adjustment via leg levelers.

Dimensions: 108" x 60" x 30" tall (Regulation table size)

Wood species: American Black Walnut & Sugar Maple

Lead time is 5-8 weeks, unless a rush order is placed.

Designed and crafted in California.

Our ping pong table comes stock with 2 paddles, 3 balls and a wall rack (shown above).