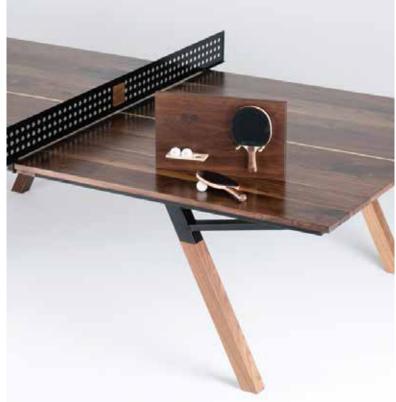

## WOOLSEY PING PONG TABLE

Designed and crafted to the ITTF spec size, the Woolsey Ping Pong table is able to transform from a dining or conference table, ready for game play in a matter of seconds. A solid Black Walnut top is suitable for years of play, with a sugar maple center line for those intense doubles matches. A regulation size powder coated steel net is easily mounted & unmounted via quick bolts to the table. Included with the table are two custom made Walnut & Maple paddles, 3 star Japanese balls, and a wall mounted rack to display the paddles and balls. Solid Walnut legs are sleeved into the steel base and allow for adjustment via leg levelers.

Dimensions: 108" x 60" x 30" tall (Regulation table size)

Wood species: American Black Walnut & Sugar Maple

Lead time is 5-8 weeks, unless a rush order is placed.

Designed and crafted in California.

Our ping pong table comes stock with 2 paddles, 3 balls and a wall rack (shown above).