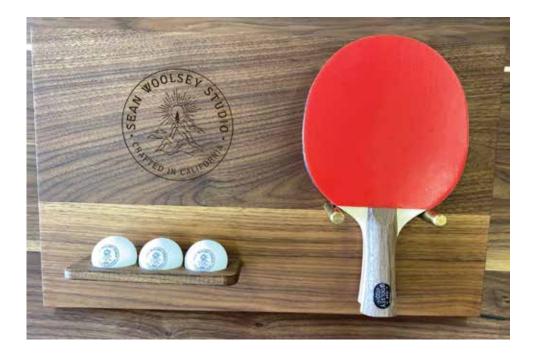

Dimensions: 108" x 60" x 30" tall (Regulation table size)

Wood species: American Black Walnut & Sugar Maple

Lead time is 5-8 weeks, unless a rush order is placed.

Designed and crafted in California.

Our ping pong table comes stock with 2 paddles, 3 balls and a wall rack (shown above).