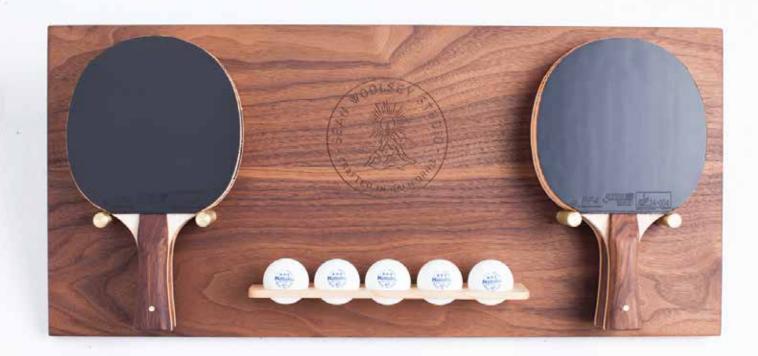

After many requests we also offer a Deluxe Accessory Kit for \$650 extra.

The Deluxe Accessory Kit (24" x 11") includes:

4 paddles, 7 balls, and a larger wall rack to house 4 paddles and 5 balls on the wall. People love to have the extra paddles and balls for doubles games, and balls always get lost or eaten by the dog.