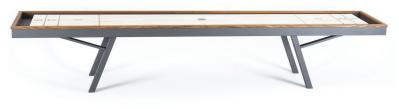

# SHUFFLEBOARD TAB

The Woolsey Outdoor Shuffleboard Table has a rock maple top, with a UV resistant epoxy resin topcoat. In addition the entire surface of the maple plank has fiberglass and a resin topcoat wrapped around for durability outdoors, making the plank completely waterproof. The base is metalized steel (sandblasted, sealed with zinc, and then powder coated) which offers supreme corrosion and rust protection for the outdoor environment. The gutters are lined with an ultra-durable outdoor fabric (your choice of color). Climatic adjusters are hidden on the plank to level out the plank should you need to. A teak handrail is put on top of the steel. Black walnut is inlayed as the lines and the numbers as well as the Woolsey logo on center of the maple plank.

Comes with an outdoor cover, pucks, shuffleboard salt, and a magnetic wall mount to hold the pucks when not in use.

Available in 9'-20" sizes.

Overall size is 31" wide x 31" tall

Multiple powder coat colors are available.