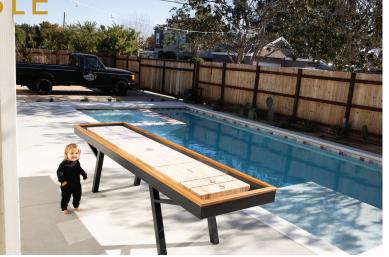

# SHUFFLEBOARD TAB

The Woolsey Outdoor Shuffleboard Table has a rock maple top, with a UV resistant epoxy resin topcoat. In addition the entire surface of the maple plank has fiberglass and a resin topcoat wrapped around for durability outdoors, making the plank completely waterproof. The base is metalized steel (sandblasted, sealed with zinc, and then powder coated) which offers supreme corrosion and rust protection for the outdoor environment. The gutters are lined with an ultra-durable outdoor fabric (your choice of color). Climatic adjusters are hidden on the plank to level out the plank should you need to. A teak handrail is put on top of the steel. Black walnut is inlayed as the lines and the numbers as well as the Woolsey logo on center of the maple plank.

Comes with an outdoor cover, pucks, shuffleboard salt, and a magnetic wall mount to hold the pucks when not in use.

Available in 9'-20" sizes.

Overall size is 31" wide x 31" tall

Multiple powder coat colors are available.