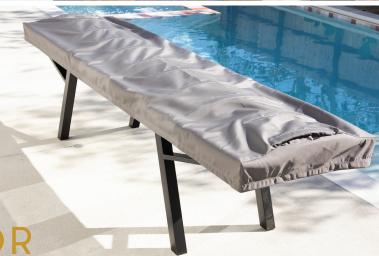

Comes with an outdoor cover, pucks, shuffleboard salt, and a magnetic wall mount to hold the pucks when not in use.

Available in 9'-20" sizes.

Overall size is 31" wide x 31" tall

Multiple powder coat colors are available.