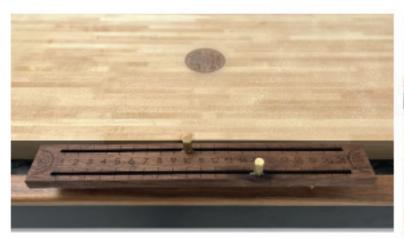

#### Slider Scoreboard:

The slider scoreboard is mounted and elevated by 2 brass rods.

The wood will match your toprail.

Simply loosen and move the thumbscrews then lock in place, laser engraved detailing and branding.

# Magnetic Scoreboard:

The magnetic scoreboard is quickly mounted on + off the table via rare earth magnets.

The wood will match your toprail.

Hand turned wood scoring beads slide along the brass rail keeping score.

The scoring beads can be white oak, walnut or maple.