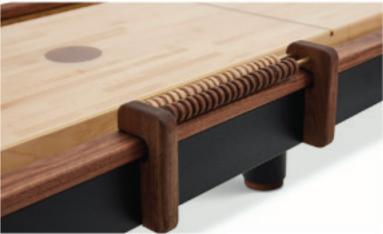

# SHUFFLEBOARD TAB

The Woolsey Outdoor Shuffleboard Table has a rock maple top, with a UV resistant epoxy resin topcoat. In addition the entire surface of the maple plank has fiberglass and a resin topcoat wrapped around for durability outdoors, making the plank completely waterproof. The base is metalized steel (sandblasted, sealed with zinc, and then powder coated) which offers supreme corrosion and rust protection for the outdoor environment. The gutters are lined with an ultra-durable outdoor fabric (your choice of color). Climatic adjusters are hidden on the plank to level out the plank should you need to. A teak handrail is put on top of the steel. Black walnut is inlayed as the lines and the numbers as well as the Woolsey logo on center of the maple plank.

#### Slider Scoreboard:

The slider scoreboard is mounted and elevated by 2 brass rods.

The wood will match your toprail.

Simply loosen and move the thumbscrews then lock in place, laser engraved detailing and branding.

# Magnetic Scoreboard:

The magnetic scoreboard is quickly mounted on + off the table via rare earth magnets.

The wood will match your toprail.

Hand turned wood scoring beads slide along the brass rail keeping score.