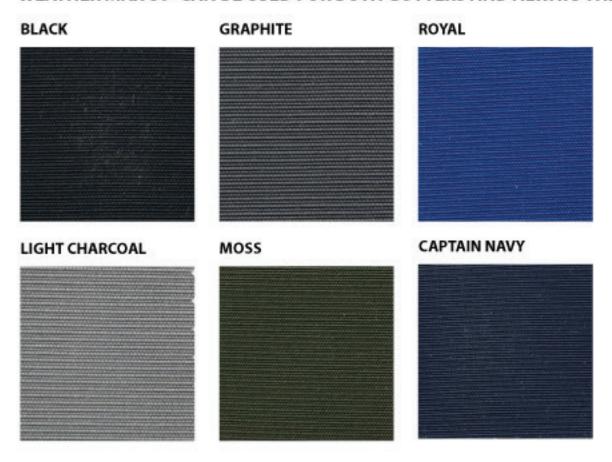

#### WEATHER MAX 80- CAN BE USED FOR BOTH GUTTERS AND ALWAYS THE COVER MATERIAL.