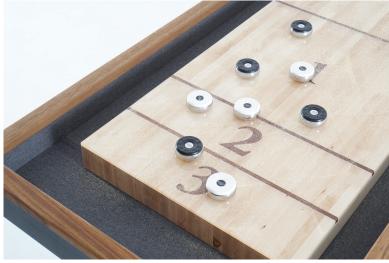

# SHUFFLEBOARD TAB

The Woolsey Outdoor Shuffleboard Table has a rock maple top, with a UV resistant epoxy resin topcoat. In addition the entire surface of the maple plank has fiberglass and a resin topcoat wrapped around for durability outdoors, making the plank completely waterproof. The base is metalized steel (sandblasted, sealed with zinc, and then powder coated) which offers supreme corrosion and rust protection for the outdoor environment. The gutters are lined with an ultra-durable outdoor fabric (your choice of color). Climatic adjusters are hidden on the plank to level out the plank should you need to. A teak handrail is put on top of the steel. Black walnut is inlayed as the lines and the numbers as well as the Woolsey logo on center of the maple plank.