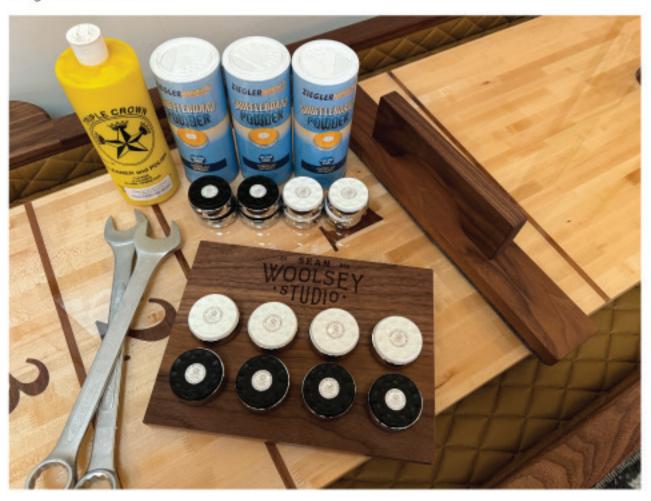

# Deluxe Shuffleboard Accessory Kit (\$500 extra) includes:

2 sets of pucks, (very nice to have an extra set if any get lost or chewed on by the dog)

3 shuffleboard salt canisters (this will last you a long time)

Shuffleboard plank sweep (to clean off the salt)

Cleaner and polish for plank

2 wrenches for easy adjustment of the climatic adjusters to flatten the plank magnetic wall rack