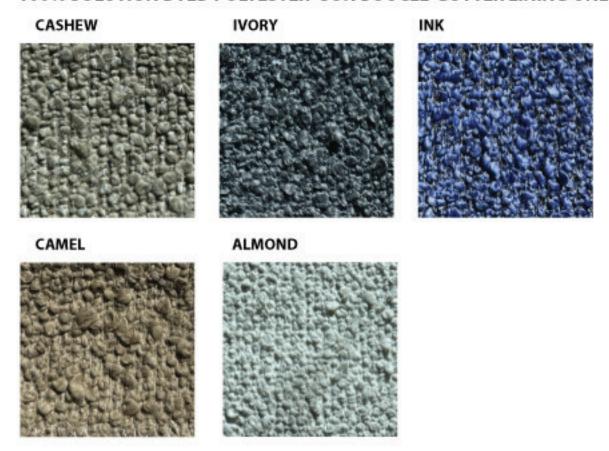

#### GUTTER OPTIONS FOR OUTDOOR SHUFFLEBOARD TABLES 100% SOLUTION DYED POLYESTER- SUN BOUCLE-GUTTER LINING ONLY.

#### WEATHER MAX 80- CAN BE USED FOR BOTH GUTTERS AND ALWAYS THE COVER MATERIAL.

# SAMPLES AVAILABLE UPON REQUEST