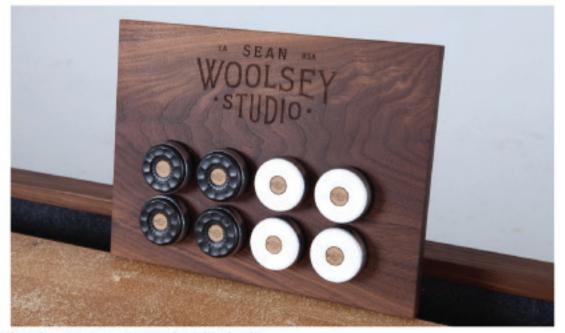

#### Standard Accessory Kit (included)

All our indoor shuffleboard tables come with pucks and a magnetic wall rack that holds the pucks when not in use. Rack dimensions 15" x 1" x 3/4" thick, mounts flush to wall.

# Deluxe Shuffleboard Accessory Kit (\$500 extra) includes:

2 sets of pucks, (very nice to have an extra set if any get lost or chewed on by the dog)

3 shuffleboard salt canisters (this will last you a long time)