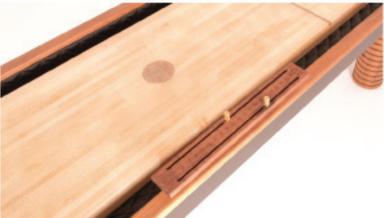

#### Slider Scoreboard:

The slider scoreboard is mounted and elevated by 2 brass rods.

The wood will match your toprail.

Simply loosen and move the thumbscrews then lock in place, laser engraved detailing and branding.

# Magnetic Scoreboard:

The magnetic scoreboard is quickly mounted on + off the table via rare earth magnets.

The wood will match your toprail.

Hand turned wood scoring beads slide along the brass rail keeping score.

The scoring beads can be white oak, walnut or maple.