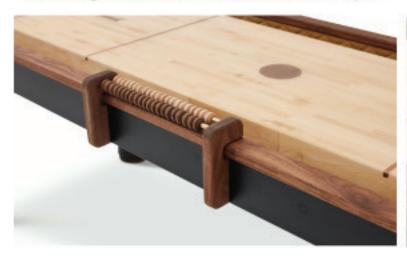

# Magnetic Scoreboard:

The magnetic scoreboard is quickly mounted on + off the table via rare earth magnets.

The wood will match your toprail.

Hand turned wood scoring beads slide along the brass rail keeping score.

The scoring beads can be white oak, walnut or maple.