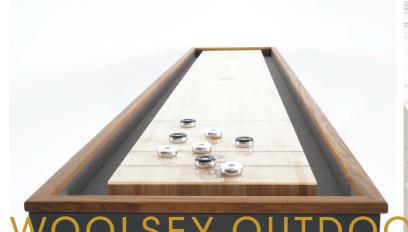

# SHUFFLEBOARD TAB

The Woolsey Outdoor Shuffleboard Table has a rock maple top, with a UV resistant epoxy resin topcoat. In addition the entire surface of the maple plank has fiberglass and a resin topcoat wrapped around for durability outdoors, making the plank completely waterproof. The base is metalized steel (sandblasted, sealed with zinc, and then powder coated) which offers supreme corrosion and rust protection for the outdoor environment. The gutters are lined with an ultra-durable outdoor fabric (your choice of color). Climatic adjusters are hidden on the plank to level out the plank should you need to. A teak handrail is put on top of the steel. Black walnut is inlayed as the lines and the numbers as well as the Woolsey logo on center of the maple plank.

Comes with an outdoor cover, pucks, shuffleboard salt, and a magnetic wall mount to hold the pucks when not in use.

Available in 9'-20" sizes.

Overall size is 31" wide x 31" tall

Multiple powder coat colors are available.