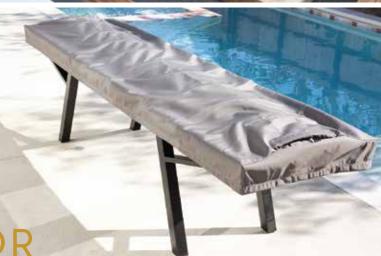

Comes with an outdoor cover, pucks, shuffleboard salt, and a magnetic wall mount to hold the pucks when not in use.

Available in 9'-20" sizes.

Overall size is 31" wide x 31" tall

Multiple powder coat colors are available.

## GUTTER LINING + COVER COLORS

WeatherMAX FR FR342