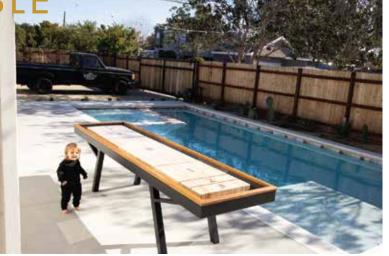

## SHUFFLEBOARD TABI

The Woolsey Outdoor Shuffleboard Table has a rock maple top, with a UV resistant epoxy resin topcoat. In addition the entire surface of the maple plank has fiberglass and a resin topcoat wrapped around for durability outdoors, making the plank completely waterproof. The base is metalized steel (sandblasted, sealed with zinc, and then powder coated) which offers supreme corrosion and rust protection for the outdoor environment. The gutters are lined with an ultra-durable outdoor fabric (your choice of color). Climatic adjusters are hidden on the plank to level out the plank should you need to. A teak handrail is put on top of the steel. Black walnut is inlayed as the lines and the numbers as well as the Woolsey logo on center of the maple plank.

Comes with an outdoor cover, pucks, shuffleboard salt, and a magnetic wall mount to hold the pucks when not in use.

Available in 9'-20" sizes.

Overall size is 31" wide x 31" tall

Multiple powder coat colors are available.