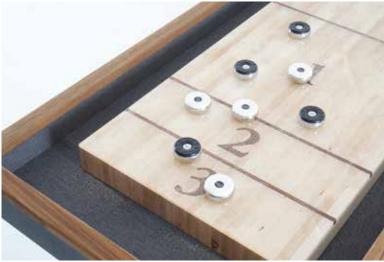

## SHUFFLEBOARD TABI

The Woolsey Outdoor Shuffleboard Table has a rock maple top, with a UV resistant epoxy resin topcoat. In addition the entire surface of the maple plank has fiberglass and a resin topcoat wrapped around for durability outdoors, making the plank completely waterproof. The base is metalized steel (sandblasted, sealed with zinc, and then powder coated) which offers supreme corrosion and rust protection for the outdoor environment. The gutters are lined with an ultra-durable outdoor fabric (your choice of color). Climatic adjusters are hidden on the plank to level out the plank should you need to. A teak handrail is put on top of the steel. Black walnut is inlayed as the lines and the numbers as well as the Woolsey logo on center of the maple plank.