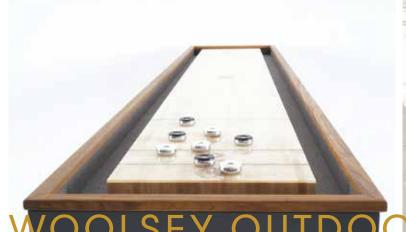

## SHUFFLEBOARD TABI

The Woolsey Outdoor Shuffleboard Table has a rock maple top, with a UV resistant epoxy resin topcoat. In addition the entire surface of the maple plank has fiberglass and a resin topcoat wrapped around for durability outdoors, making the plank completely waterproof. The base is metalized steel (sandblasted, sealed with zinc, and then powder coated) which offers supreme corrosion and rust protection for the outdoor environment. The gutters are lined with an ultra-durable outdoor fabric (your choice of color). Climatic adjusters are hidden on the plank to level out the plank should you need to. A teak handrail is put on top of the steel. Black walnut is inlayed as the lines and the numbers as well as the Woolsey logo on center of the maple plank.

Comes with an outdoor cover, pucks, shuffleboard salt, and a magnetic wall mount to hold the pucks when not in use.

Available in 9'-20" sizes.

Overall size is 31" wide x 31" tall

Multiple powder coat colors are available.