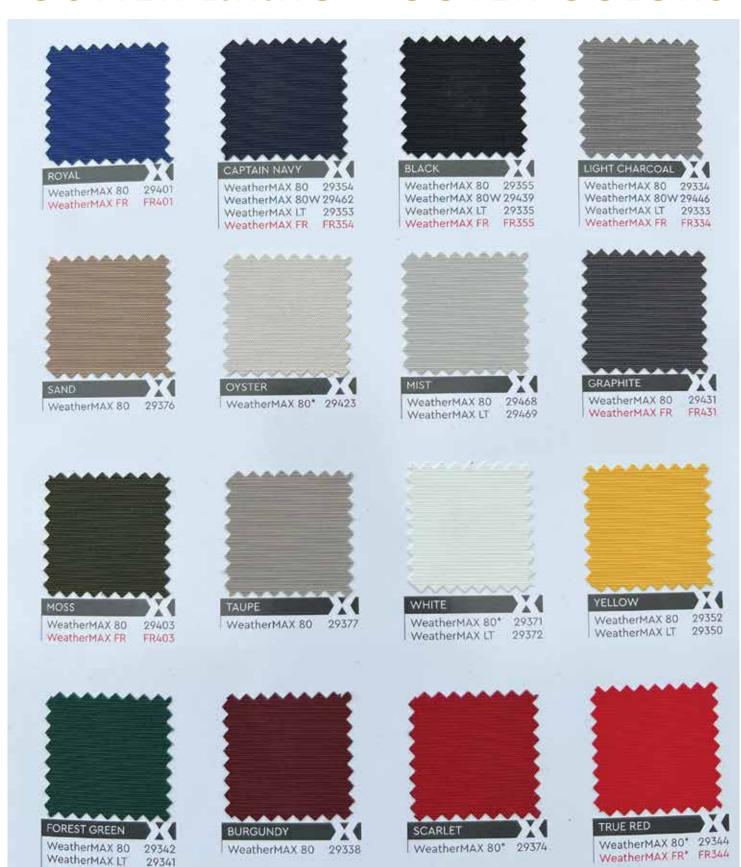

outdoors, making the plank completely waterproof. The base is metalized steel (sandblasted, sealed with zinc, and then powder coated) which offers supreme corrosion and rust protection for the outdoor environment. The gutters are lined with an ultra-durable outdoor fabric (your choice of color). Climatic adjusters are hidden on the plank to level out the plank should you need to. A teak handrail is put on top of the steel. Black walnut is inlayed as the lines and the numbers as well as the Woolsey logo on center of the maple plank.

Comes with an outdoor cover, pucks, shuffleboard salt, and a magnetic wall mount to hold the pucks when not in use.

Available in 9'-20" sizes.

Overall size is 31" wide x 31" tall

Multiple powder coat colors are available.



## GUTTER LINING + COVER COLORS



WeatherMAX FR FR342