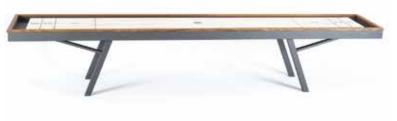

## SHUFFLEBOARD TABI

The Woolsey Outdoor Shuffleboard Table has a rock maple top, with a UV resistant epoxy resin topcoat. In addition the entire surface of the maple plank has fiberglass and a resin topcoat wrapped around for durability outdoors, making the plank completely waterproof. The base is metalized steel (sandblasted, sealed with zinc, and then powder coated) which offers supreme corrosion and rust protection for the outdoor environment. The gutters are lined with an ultra-durable outdoor fabric (your choice of color). Climatic adjusters are hidden on the plank to level out the plank should you need to. A teak handrail is put on top of the steel. Black walnut is inlayed as the lines and the numbers as well as the Woolsey logo on center of the maple plank.

Comes with an outdoor cover, pucks, shuffleboard salt, and a magnetic wall mount to hold the pucks when not in use.

Available in 9'-20" sizes.

Overall size is 31" wide x 31" tall

Multiple powder coat colors are available.