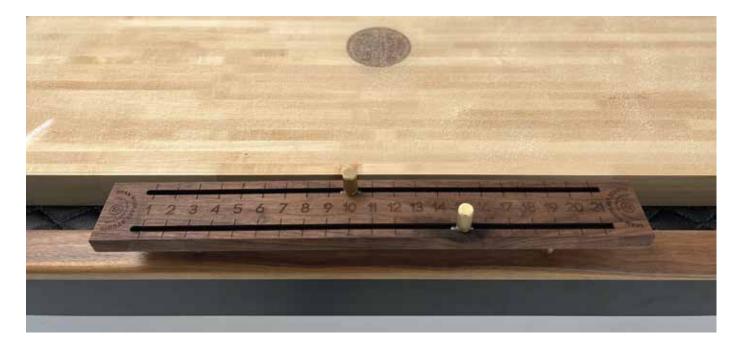

Split top walnut conversion tops are also available.

All our shuffleboard tables come with pucks and a wall rack that holds the pucks when not in use.

Add one of our scoreboards to your table for \$750. The wood will match your handrail. Our scoreboard is permanent and mounted into the wood toprail with brass bars. Brass thumbscrews smoothly move along the scoring area as you play.