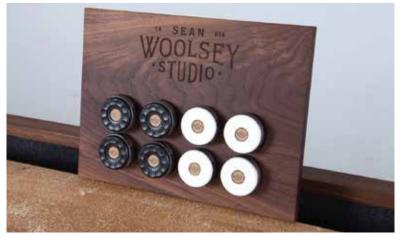

Comes with 4 white and 4 black pucks, plenty of shuffleboard salt (aka wax, powder, sand), and a magnetic wall mount to hold the pucks when not in use.

Available in 10'-20' sizes. Multiple powder coat colors are available upon request. The overall width is 31" and the height is 31" (to top of rail).

Split top walnut conversion tops are also available.

All our shuffleboard tables come with pucks and a wall rack that holds the pucks when not in use.

Add one of our scoreboards to your table for \$750. The wood will match your handrail. Our scoreboard is permanent and mounted into the wood toprail with brass bars. Brass thumbscrews smoothly move along the scoring area as you play.