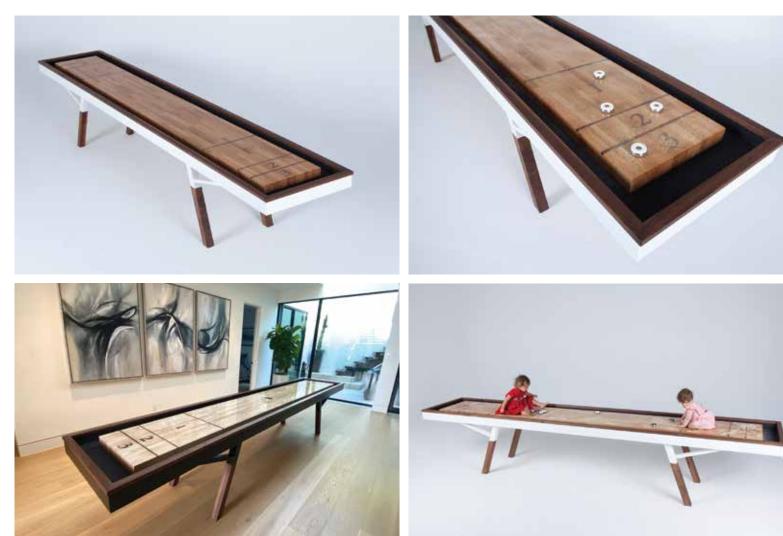

## WOOLSEY SHUFFLEBOARD TABLE

The Woolsey shuffleboard table has a rock maple top, with a UV resistant epoxy resin topcoat to last for years. The gutters are lined with a charcoal grey industrial felt, which softens the sound of pucks flying off the maple top (should you have this problem). We have climatic adjusters to level out the plank should you need to. Solid black walnut legs (with hidden leg levelers) sleeve into the steel frame, and we used black walnut on the top of the table around the perimeter. Black walnut is inlayed as the lines and the numbers.

Comes with 4 white and 4 black pucks, plenty of shuffleboard salt (aka wax, powder, sand), and a magnetic wall mount to hold the pucks when not in use.

Available in 10'-20' sizes. Multiple powder coat colors are available upon request. The overall width is 31" and the height is 31" (to top of rail).

Split top walnut conversion tops are also available.

All our shuffleboard tables come with pucks and a wall rack that holds the pucks when not in use.

Add one of our scoreboards to your table for \$750. The wood will match your handrail. Our scoreboard is permanent and mounted into the wood toprail with brass bars. Brass thumbscrews smoothly move along the scoring area as you play.