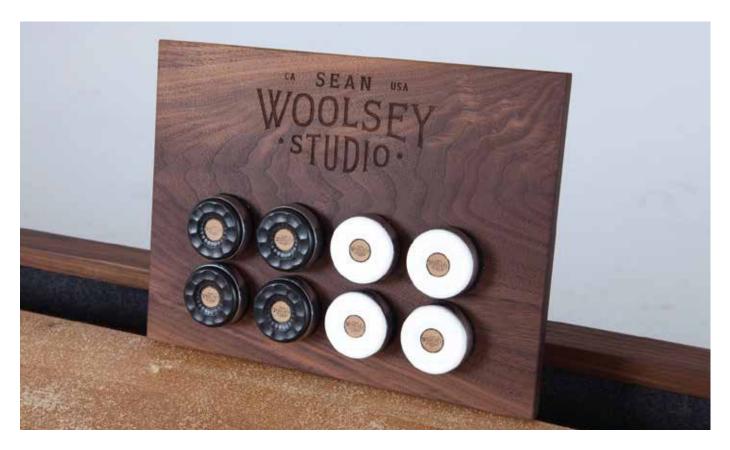

Comes with 4 white and 4 black pucks, plenty of shuffleboard salt (aka wax, powder, sand), and a magnetic wall mount to hold the pucks when not in use.

Available in 10'-20' sizes. Multiple powder coat colors are available upon request. The overall width is 31" and the height is 31" (to top of rail).

Split top walnut conversion tops are also available.

All our shuffleboard tables come with pucks and a wall rack that holds the pucks when not in use.

Add one of our scoreboards to your table for \$750. The wood will match your handrail. Our scoreboard is permanent and mounted into the wood toprail with brass bars. Brass thumbscrews smoothly move along the scoring area as you play.